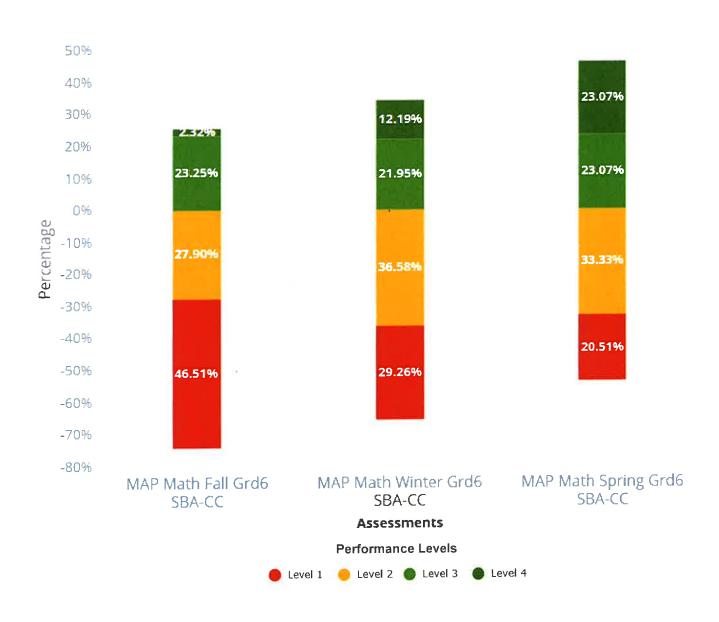

vel 3            | 227   | 242 | ~                 | 24 | 36.92% |  |
| Level 4            | 242   | 325 | ~                 | 4  | 6.15%  |  |

## MAP Read Spring Grd10 SBA-CC

# Students Taking Test: 24 • Minimum Passing Score: 227 00

|                    | Score |     |                   | Stu | dents  |
|--------------------|-------|-----|-------------------|-----|--------|
| Performance Levels | Min   | Max | Meets<br>Standard | #   | %      |
| Level 1            | 100   | 214 | ×                 | 3   | 12.5%  |
| Level 2            | 214   | 227 | ×                 | 3   | 12.5%  |
| Level 3            | 227   | 244 | ~                 | 13  | 54.16% |
| Level 4            | 244   | 325 |                   | 5   | 20.83% |



## Performance Level Percentages for MAP Math Grade 6



### MAP Math Fall Grd6 SBA-CC

# Students Taking Test: 43 • Minimum Passing Score: 217.00

|                    | Score | Score |                   |    | Students |  |  |
|--------------------|-------|-------|-------------------|----|----------|--|--|
| Performance Levels | Min   | Max   | Meets<br>Standard | #  | %        |  |  |
| Level 1            | 100   | 205   | ×                 | 20 | 46.51%   |  |  |
| Level 2            | 205   | 217   | ×                 | 12 | 27.9%    |  |  |
| Level 3            | 217   | 226   |                   | 10 | 23.25%   |  |  |
| Level 4            | 226   | 350   | ~                 | 1  | 2.32%    |  |  |

### MAP Math Winter Grd6 SBA-CC

# Students Taking Test: 41 • Minimum Passing Score: 222.00

|                    | Score |     |