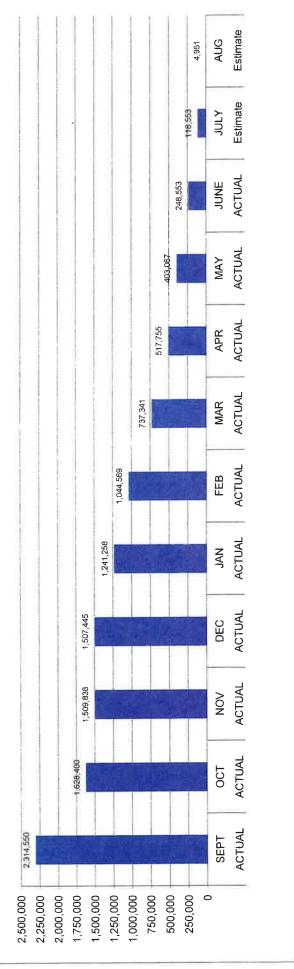

| CET REMIANI | CN                    |            |            |                         |                         |            |            |            |            |            |            |
| TOTAL | 991         | 11%                   | 10%        | %01        | 88                      | 2%                      | 2%         | 4%         | 3%         | 5%         | 1%         | %0         |





Page:1

2:25 PM

CHEWELAH SCHOOL DISTRICT 2023-2024 Budget Status Report

10--General Fund-- FUND BALANCE -- AGENCY ACCOUNTS -- Revised -- BUDGET-STATUS-REPORT Fiscal Year 2023 (September 1, 2023 - August 31, 2024)

For the CHEWELAH SCHOOL DISTRICT School District for the Month of June , 2024

|                                                                                 | ANNUAL     | ACTUAL       | ACTUAL           |              |              |         |
|---------------------------------------------------------------------------------|------------|--------------|------------------|--------------|--------------|---------|
| A. REVENUES/OTHER FIN. SOURCES                                                  | BUDGET     | FOR MONTH    | FOR YEAR         | ENCUMBRANCES | BALANCE      |