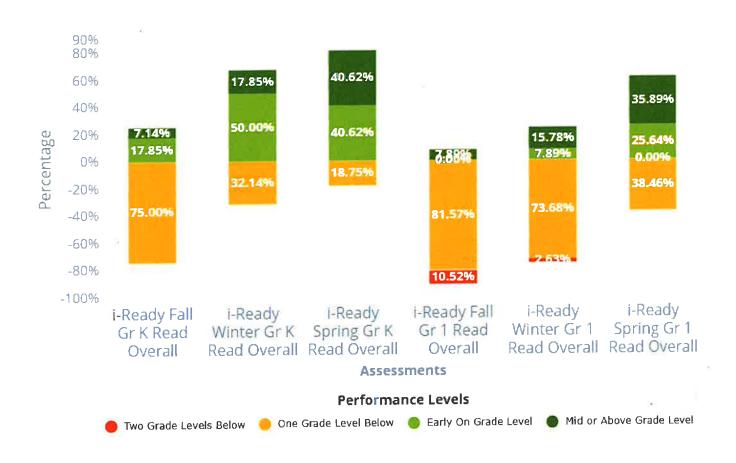

# Performance Level Percentages for i-Ready Reading Grade 1

# i-Ready Fall Gr K Read Overall

# Students Taking Test: 28 • Minimum Passing Score: 362.00

| Performance Levels       | Score |     |                   | Students |        |  |
|--------------------------|-------|-----|-------------------|----------|--------|--|
|                          | Min   | Max | Meets<br>Standard | #        | %      |  |
| One Grade Level Below    | 100   | 362 | ×                 | 21       | 75%    |  |
| Early On Grade Level     | 362   | 396 |                   | 5        | 17.85% |  |
| Mid or Above Grade Level | 396   | 800 | ~                 | 2        | 7.14%  |  |

#### i-Ready Winter Gr K Read Overall

# Students Taking Test: 28 • Minimum Passing Score: 362.00

|                          | Score | Score |                   |    | udents |
|--------------------------|-------|-------|-------------------|----|--------|
| Performance Levels       | Min   | Max   | Meets<br>Standard | #  | %      |
| One Grade Level Below    | 100   | 362   | ×                 | 9  | 32.14% |
| Early On Grade Level     | 362   | 396   | ~                 | 14 | 50%    |
| Mid or Above Grade Level | 396   | 800   | ~                 | 5  | 17.85% |

# i-Ready Spring Gr K Read Overall

# Students Taking Test: 32 • Minimum Passing Score: 362.00

|                          | Score |     |                   | Students |        |  |
|--------------------------|-------|-----|-------------------|----------|--------|--|
| Performance Levels       | Min   | Max | Meets<br>Standard | #        | %      |  |
| One Grade Level Below    | 100   | 362 | ×                 | 6        | 18.75% |  |
| Early On Grade Level     | 362   | 396 |                   | 13       | 40.62% |  |
| Mid or Above Grade Level | 396   | 800 | ~                 | 13       | 40.62% |  |

#### i-Ready Fall Gr 1 Read Overall

# Students Taking Test: 37 • Minimum Passing Score: 434.00

|                          | Score |     |                   | Students |        |  |
|--------------------------|-------|-----|-------------------|----------|--------|--|
| Performance Levels       | Min   | Max | Meets<br>Standard | #        | %      |  |
| Two Grade Levels Below   | 100   | 347 | ×                 | 4        | 10.52% |  |
| One Grade Level Below    | 347   | 434 | ×                 | 31       | 81.57% |  |
| Early On Grade Level     | 434   | 458 | . 🗸               | 0        | 0%     |  |
| Mid or Above Grade Level | 458   | 800 |                   | 3        | 7.89%  |  |

# i-Ready Winter Gr 1 Read Overall

# Students Taking Test: 37 • Minimum Passing Score: 434,00

|                          | Score |     |                   | Students |        |  |
|--------------------------|-------|-----|-------------------|----------|--------|--|
| Performance Levels       | Min   | Max | Meets<br>Standard | #        | %      |  |
| Two Grade Levels Below   | 100   | 347 | ×                 | [ 1 ]    | 2.63%  |  |
| One Grade Level Below    | 347   | 434 | ×                 | 28       | 73.68% |  |
| Early On Grade Level     | 434   | 458 | ~                 | 3        | 7.89%  |  |
| Mid or Above Grade Level | 458   | 800 |                   | 6        | 15.78% |  |

# i-Ready Spring Gr 1 Read Overall

# Students Taking Test: 39 • Minimum Passing Score: 434 00

|                          | Score |     |                   | Students |        |  |
|--------------------------|-------|-----|-------------------|----------|--------|--|
| Performance Levels       | Min   | Max | Meets<br>Standard | #        | %      |  |
| Two Grade Levels Below   | 100   | 347 | ×                 | 0        | 0%     |  |
| One Grade Level Below    | 347   | 434 | ×                 | 15       | 38.46% |  |
| Early On Grade Level     | 434   | 458 | ${f \sim}$        | 10       | 25.64% |  |
| Mid or Above Grade Level | 458   | 800 | ~                 | 14       | 35.89% |  |