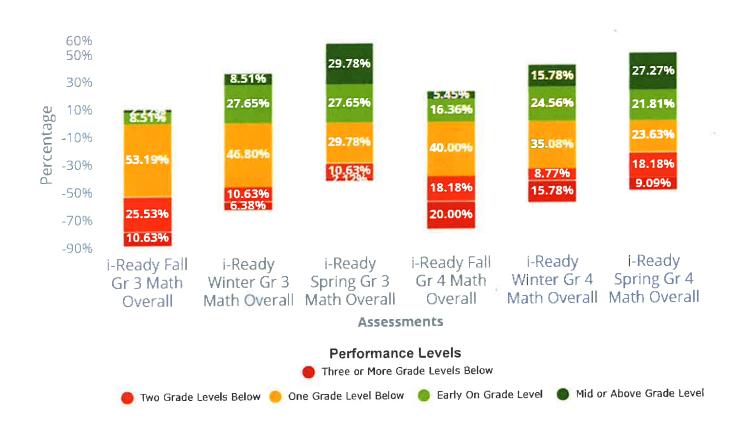

#### i-Ready Fall Gr 3 Math Overall

# Students Taking Test: 37 • Minimum Passing Score: 449.00

|                                  | Score |     |                   | Students |        |  |
|----------------------------------|-------|-----|-------------------|----------|--------|--|
| Performance Levels               | Min   | Wax | Meets<br>Standard | #        | %      |  |
| Three or More Grade Levels Below | 0     | 387 | ×                 | 9        | 24.32% |  |
| Two Grade Levels Below           | 387   | 413 | ×                 | 11       | 29.72% |  |

# i-Ready Fall Gr 3 Math Overall

# Students Taking Test: 37 • Minimum Passing Score: 449.00

|                          | Score |     |                   | Stu | dents  |
|--------------------------|-------|-----|-------------------|-----|--------|
| Performance Levels       | Min   | Max | Meets<br>Standard | #   | %      |
| One Grade Level Below    | 413   | 449 | ×                 | 14  | 37.83% |
| Early On Grade Level     | 449   | 464 | ~                 | 2   | 5.4%   |
| Mid or Above Grade Level | 464   | 800 |                   | 1   | 2.7%   |

# i-Ready Winter Gr 3 Math Overall

# Students Taking Test: 39 • Minimum Passing Score: 449.00

|                                  | Score |     |                   | Students |        |  |
|----------------------------------|-------|-----|-------------------|----------|--------|--|
| Performance Levels               | Min   | Max | Meets<br>Standard | #        | %      |  |
| Three or More Grade Levels Below | 0     | 387 | ×                 | 3        | 7.69%  |  |
| Two Grade Levels Below           | 387   | 413 | ×                 | 7        | 17.94% |  |
| One Grade Level Below            | 413   | 449 | ×                 | 19       | 48.71% |  |
| Early On Grade Level             | 449   | 464 |                   | 7        | 17.94% |  |
| Mid or Above Grade Level         | 464   | 800 | ~                 | 3        | 7.69%  |  |

# i-Ready Spring Gr 3 Math Overall

# Students Taking Test: 35 • Minimum Passing Score: 449.00

| Performance Levels               | Score |     |                   | Students |        |
|----------------------------------|-------|-----|-------------------|----------|--------|
|                                  | Min   | Max | Meets<br>Standard | #        | %      |
| Three or More Grade Levels Below | 0     | 387 | ×                 | 4        | 11.42% |
| Two Grade Levels Below           | 387   | 413 | ×                 | 3        | 8.57%  |
| One Grade Level Below            | 413   | 449 | ×                 | 15       | 42.85% |
| Early On Grade Level             | 449   | 464 |                   | 6        | 17.14% |
| Mid or Above Grade Level         | 464   | 800 | ~                 | 7        | 20%    |

Performance Level Percentages for i-Ready Math Grade 4

## i-Ready Fall Gr 3 Math Overall

# Students Taking Test: 47 • Minimum Passing Score: 449.00

|                                  | Score |     |                   | Students |        |  |
|----------------------------------|-------|-----|-------------------|----------|--------|--|
| Performance Levels               | Min   | Max | Meets<br>Standard | #        | %      |  |
| Three or More Grade Levels Below | 0     | 387 | ×                 | 5        | 10.63% |  |
| Two Grade Levels Below           | 387   | 413 | ×                 | 12       | 25.53% |  |
| One Grade Level Below            | 413   | 449 | ×                 | 25       | 53.19% |  |
| Early On Grade Level             | 449   | 464 |                   | 4        | 8.51%  |  |
| Mid or Above Grade Level         | 464   | 800 | ~                 | 1        | 2.12%  |  |

### i-Ready Winter Gr 3 Math Overall

# Students Taking Test: 47 • Minimum Passing Score: 449.00

|                                  | Score |     |                   | Students |        |  |
|----------------------------------|-------|-----|-------------------|----------|--------|--|
| Performance Levels               | Min   | Max | Meets<br>Standard | #        | %      |  |
| Three or More Grade Levels Below | 0     | 387 | ×                 | 3        | 6.38%  |  |
| Two Grade Levels Below           | 387   | 413 | ×                 | 5        | 10.63% |  |
| One Grade Level Below            | 413   | 449 | ×                 | 22       | 46.8%  |  |
| Early On Grade Level             | 449   | 464 | ~                 | 13       | 27.65% |  |
| Mid or Above Grade Level         | 464   | 800 | ~                 | 4        | 8.51%  |  |

## i-Ready Spring Gr 3 Math Overall

# Students Taking Test: 47 • Minimum Passing Score: 449 00

|                                  | Score |     |                   | Students |        |  |
|----------------------------------|-------|-----|-------------------|----------|--------|--|
| Performance Levels               | Min   | Max | Meets<br>Standard | #        | %      |  |
| Three or More Grade Levels Below | 0     | 387 | ×                 | 1        | 2.12%  |  |
| Two Grade Levels Below           | 387   | 413 | ×                 | 5        | 10.63% |  |
| One Grade Level Below            | 413   | 449 | ×                 | 14       | 29.78% |  |
| Early On Grade Level             | 449   | 464 | ~                 | 13       | 27.65% |  |
| Mid or Above Grade Level         | 464   | 800 | ~                 | 14       | 29.78% |  |

### i-Ready Fall Gr 4 Math Overall

# Students Taking Test: 55 • Minimum Passing Score: 465.00

|                                  | Score |     |                   | Students |        |  |
|----------------------------------|-------|-----|-------------------|----------|--------|--|
| Performance Levels               | Min   | Max | Meets<br>Standard | #        | %      |  |
| Three or More Grade Levels Below | 0     | 413 | ×                 | 11       | 20%    |  |
| Two Grade Levels Below           | 413   | 434 | ×                 | 10       | 18.18% |  |
| One Grade Level Below            | 434   | 465 | ×                 | 22       | 40%    |  |
| Early On Grade Level             | 465   | 482 |                   | 9        | 16.36% |  |
| Mid or Above Grade Level         | 482   | 800 | ~                 | 3        | 5.45%  |  |

### i-Ready Winter Gr 4 Math Overall

# Students Taking Test: 57 • Minimum Passing Score: 465.00

| -                                | Score |     |                   | Students |        |  |
|----------------------------------|-------|-----|-------------------|----------|--------|--|
| Performance Levels               | Min   | Max | Meets<br>Standard | #        | %      |  |
| ±(                               |       |     |                   |          |        |  |
| Three or More Grade Levels Below | 0     | 413 | ×                 | 9        | 15.78% |  |
| Two Grade Levels Below           | 413   | 434 | ×                 | 5        | 8.77%  |  |
| One Grade Level Below            | 434   | 465 | ×                 | 20       | 35.08% |  |
| Early On Grade Level             | 465   | 482 | ~                 | 14       | 24.56% |  |
| Mid or Above Grade Level         | 482   | 800 |                   | 9        | 15.78% |  |

## i-Ready Spring Gr 4 Math Overall

# Students Taking Test: 55 • Minimum Passing Score: 465.00

|                                  | Score |     |                   | Students |        |  |
|----------------------------------|-------|-----|-------------------|----------|--------|--|
| Performance Levels               | Min   | Max | Meets<br>Standard | #        | %      |  |
| Three or More Grade Levels Below | 0     | 413 | ×                 | 5        | 9.09%  |  |
| Two Grade Levels Below           | 413   | 434 | ×                 | 10       | 18.18% |  |
| One Grade Level Below            | 434   | 465 | ×                 | 13       | 23.63% |  |
| Early On Grade Level             | 465   | 482 |                   | 12       | 21.81% |  |
| Mid or Above Grade Level         | 482   | 800 | ~                 | 15       | 27.27% |  |