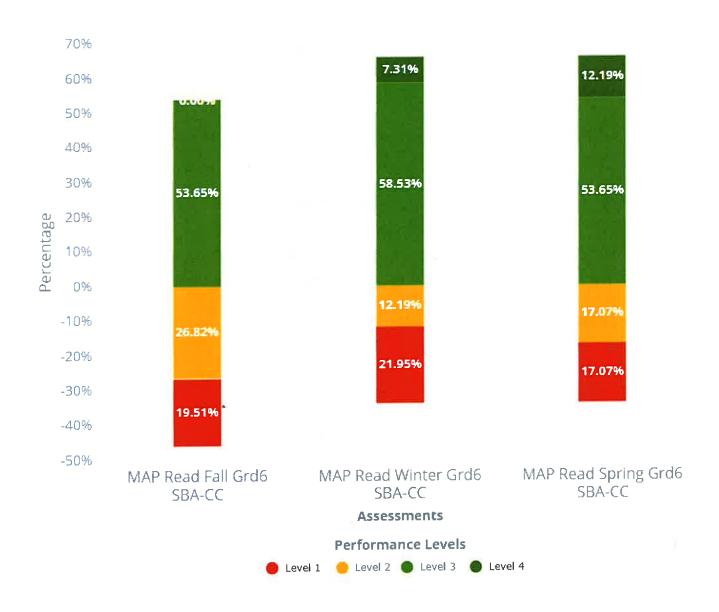

### Performance Level Percentages for MAP Reading Grade 6

### MAP Read Fall Grd6 SBA-CC

# Students Taking Test: 41 • Minimum Passing Score: 211.00

|                    | Score |     |                   | Students |        |  |
|--------------------|-------|-----|-------------------|----------|--------|--|
| Performance Levels | Min   | Max | Meets<br>Standard | #        | %      |  |
| Level 1            | 100   | 197 | ×                 | 8        | 19.51% |  |
| Level 2            | 197   | 211 | ×                 | 11       | 26.82% |  |
| Level 3            | 211   | 225 | ~                 | 22       | 53.65% |  |
| Level 4            | 225   | 350 |                   | 0        | 0%     |  |

### MAP Read Winter Grd6 SBA-CC

# Students Taking Test: 41 • Minimum Passing Score: 214.00

|                    | Score | Score |                   |    | Students |  |  |
|--------------------|-------|-------|-------------------|----|----------|--|--|
| Performance Levels | Min   | Max   | Meets<br>Standard | #  | %        |  |  |
| Levei 1            | 100   | 202   | ×                 | 9  | 21.95%   |  |  |
| Level 2            | 202   | 214   | ×                 | 5  | 12.19%   |  |  |
| Level 3            | 214   | 227   | ~                 | 24 | 58.53%   |  |  |
| Level 4            | 227   | 350   | ~                 | 3  | 7.31%    |  |  |

## MAP Read Spring Grd6 SBA-CC

# Students Taking Test: 41 • Minimum Passing Score: 216.00

|                    | Score |     |                   | Students |        |  |
|--------------------|-------|-----|-------------------|----------|--------|--|
| Performance Levels | Min   | Max | Meets<br>Standard | #        | %      |  |
| Level 1            | 100   | 204 | ×                 | 7        | 17.07% |  |
| Level 2            | 204   | 216 | ×                 | 7        | 17.07% |  |
| Level 3            | 216   | 228 |                   | 22       | 53.65% |  |
| Level 4            | 228   | 350 | ~                 | 5        | 12.19% |  |