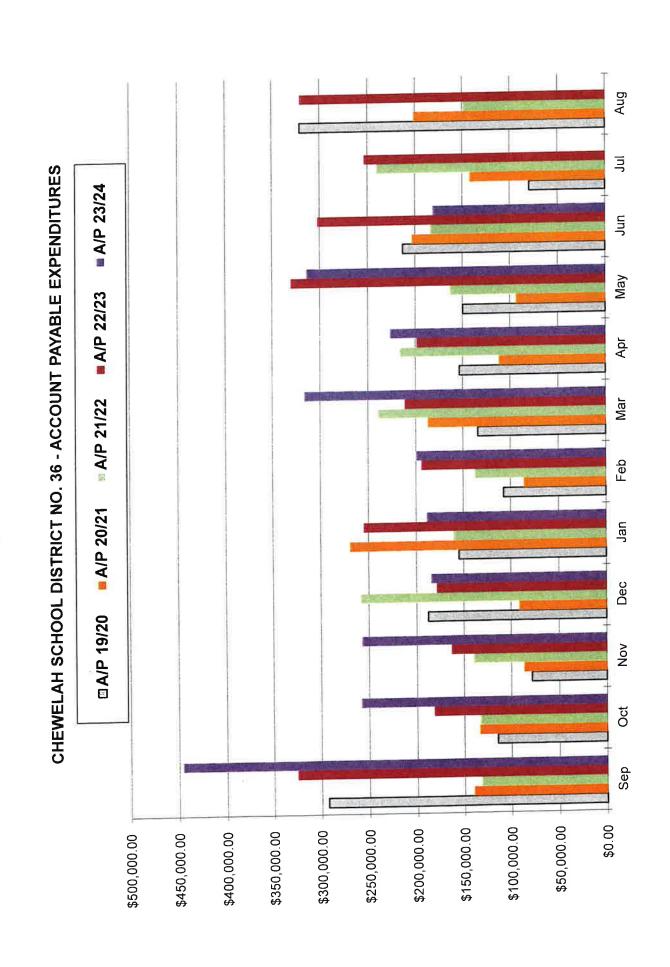

- A. Approve financial reports
- B. Approve general fund voucher numbers 124826-124886 for a total of \$227,194.30; voucher numbers 124932-124989 for a total of \$87,025.50; and voucher numbers 125000-125050 for a total of \$117,030.26
- C. Approve capital projects fund voucher numbers 124887-124889 for a total of \$24,506.84; voucher numbers 124990-124991 for a total of \$20,599.64; and voucher numbers 125051-125055 for a total of \$58,981.75
- D. Approve ASB voucher numbers 124890-124897 for a total of \$3,998.83; voucher numbers 124992-124998 for a total of \$4,070.70; and voucher numbers 125056-125071 for a total of \$13,177.08
- E. Approve payroll in the amount of \$937,973.04
- F. Personnel:
  - 1. Approval to hire Halie Milne as a temporary summer custodial laborer
  - Approval to hire Elise Warren as a temporary summer custodial laborer
  - Approval to hire Joshua Dahl as a temporary summer technology laborer
  - Approval to hire Andrew Goodwin as a temporary summer technology laborer
  - Approval to hire Arron Kent as a summer maintenance laborer
  - Approval to hire Titan Tapia as a summer maintenance laborer
  - Approval to hire Sheri Johnson as Jenkins Jr. High summer school English language arts teacher
  - Approval to hire Jacob Lee as Jenkins Jr. High summer school math teacher