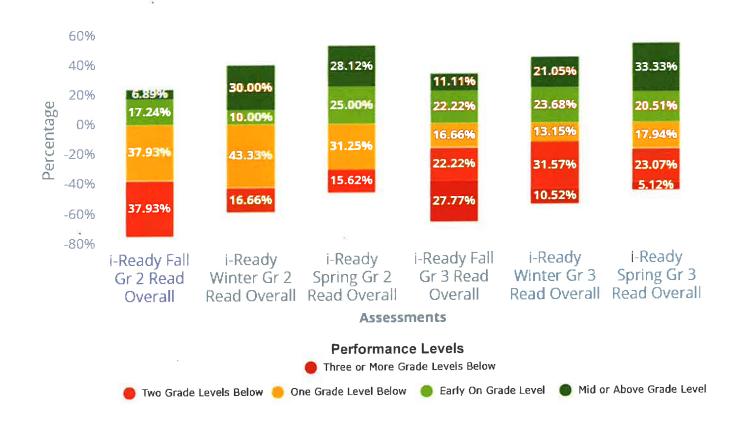

# Performance Level Percentages for i-Ready Reading Grade 3

#### i-Ready Fall Gr 2 Read Overall

# Students Taking Test: 29 • Minimum Passing Score: 489.00

|                          | Score |     |                   | Students |        |  |
|--------------------------|-------|-----|-------------------|----------|--------|--|
| Performance Levels       | Min   | Max | Meets<br>Standard | #        | %      |  |
| Two Grade Levels Below   | 100   | 419 | ×                 | 11       | 37.93% |  |
| One Grade Level Below    | 419   | 489 | ×                 | -11      | 37.93% |  |
| Early On Grade Level     | 489   | 513 | ~                 | 5        | 17.24% |  |
| Mid or Above Grade Level | 513   | 800 |                   | 2        | 6.89%  |  |

# i-Ready Winter Gr 2 Read Overall

# Students Taking Test: 30 • Minimum Passing Score, 489.00

|                          | Score |     |                   | Students |        |  |
|--------------------------|-------|-----|-------------------|----------|--------|--|
| Performance Levels       | Min   | Мах | Meets<br>Standard | #        | %      |  |
| Two Grade Levels Below   | 100   | 419 | ×                 | 5        | 16.66% |  |
| One Grade Level Below    | 419   | 489 | ×                 | 13       | 43.33% |  |
| Early On Grade Level     | 489   | 513 |                   | 3        | 10%    |  |
| Mid or Above Grade Level | 513   | 800 | ~                 | 9        | 30%    |  |

# i-Ready Spring Gr 2 Read Overall

# Students Taking Test: 32 • Minimum Passing Score: 489.00

|                          | Score |     |                   | Stu | dents  |
|--------------------------|-------|-----|-------------------|-----|--------|
| Performance Levels       | Min   | Max | Meets<br>Standard | #   | %      |
| Two Grade Levels Below   | 100   | 419 | ×                 | 5   | 15.62% |
| One Grade Level Below    | 419   | 489 | ×                 | 10  | 31.25% |
| Early On Grade Level     | 489   | 513 | ~                 | 8   | 25%    |
| Mid or Above Grade Level | 513   | 800 | ~                 | 9   | 28.12% |

# i-Ready Fall Gr 3 Read Overall

# Students Taking Test: 36 • Minimum Passing Score: 511 00

|                                  | Score |     |                   | Stu | dents  |
|----------------------------------|-------|-----|-------------------|-----|--------|
| Performance Levels               | Min   | Max | Meets<br>Standard | #   | %      |
| Three or More Grade Levels Below | 100   | 419 | ×                 | 10  | 27.77% |
| Two Grade Levels Below           | 419   | 474 | ×                 | 8   | 22.22% |

# Students Taking Test: 36 • Minimum Passing Score: 511 00

|                          | Score |     |                   | Students |        |  |
|--------------------------|-------|-----|-------------------|----------|--------|--|
| Performance Levels       | Min   | Max | Meets<br>Standard | #        | %      |  |
| One Grade Level Below    | 474   | 511 | ×                 | 6        | 16.66% |  |
| Early On Grade Level     | 511   | 545 | $\sim$            | 8        | 22.22% |  |
| Mid or Above Grade Level | 545   | 800 |                   | 4        | 11.11% |  |

# i-Ready Winter Gr 3 Read Overall

# Students Taking Test: 38 • Minimum Passing Score: 511,00

|                                  | Score |     |                   | Students |        |  |
|----------------------------------|-------|-----|-------------------|----------|--------|--|
| Performance Levels               | Min   | Max | Meets<br>Standard | #        | %      |  |
| Three or More Grade Levels Below | 100   | 419 | ×                 | 4        | 10.52% |  |
| Two Grade Levels Below           | 419   | 474 | ×                 | 12       | 31.57% |  |
| One Grade Level Below            | 474   | 511 | ×                 | 5        | 13.15% |  |
| Early On Grade Level             | 511   | 545 | ~                 | 9        | 23.68% |  |
| Mid or Above Grade Level         | 545   | 800 | ~                 | 8        | 21.05% |  |

# i-Ready Spring Gr 3 Read Overall

# Students Taking Test: 39 • Minimum Passing Score: 511.00

|                                  | Score |     |                   | Students |        |  |
|----------------------------------|-------|-----|-------------------|----------|--------|--|
| Performance Levels               | Min   | Max | Meets<br>Standard | #        | %      |  |
| Three or More Grade Levels Below | 100   | 419 | ×                 | 2        | 5.12%  |  |
| Two Grade Levels Below           | 419   | 474 | ×                 | 9        | 23.07% |  |
| One Grade Level Below            | 474   | 511 | ×                 | 7        | 17.94% |  |
| Early On Grade Level             | 511   | 545 | ~                 | 8        | 20.51% |  |
| Mid or Above Grade Level         | 545   | 800 | ~                 | 13       | 33.33% |  |