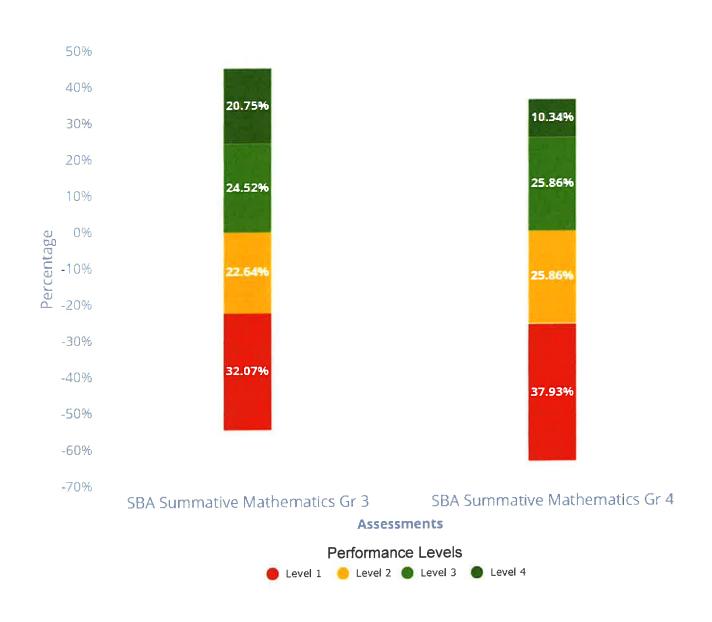

| 18       | 30%    |  |
| Proficient         | 2567  | 2668 | ~                 | 25       | 41.66% |  |
| Advanced           | 2668  | 3000 | ~                 | 9        | 15%    |  |

## SBA Summative ELA/Literacy Gr 10

# Students Taking Test: 44 • Minimum Passing Score: 2577.00

|                    | Score |      |                   | Stu | dents  |
|--------------------|-------|------|-------------------|-----|--------|
| Performance Levels | Min   | Max  | Meets<br>Standard | #   | %      |
| Well Below         | 2000  | 2491 | ×                 | 7   | 15.9%  |
| Below              | 2491  | 2577 | ×                 | 8   | 18.18% |
| Proficient         | 2577  | 2678 | ~                 | 19  | 43.18% |
| Advanced           | 2678  | 3100 |                   | 10  | 22.72% |





# Students Taking Test: 53 • Minimum Passing Score: 2436,00

| Performance Levels | Score | Score |                   |    | Students |  |  |
|--------------------|-------|-------|-------------------|----|----------|--|--|
|                    | Min   | Max   | Meets<br>Standard | #  | %        |  |  |
| Well Below         | 2000  | 2381  | ×                 | 17 | 32.07%   |  |  |
| Below              | 2381  | 2436  | ×                 | 12 | 22.64%   |  |  |
| Proficient         | 2436  | 2501  |                   | 13 | 24.52%   |  |  |
| Advanced           | 2501  | 3000  | ~                 | 11 | 20.75%   |  |  |

#### SBA Summative Mathematics Gr 4

# Students Taking Test: 57 • Minimum Passing Score: 2485.00

|                    | Score | Score |                   |    | Student