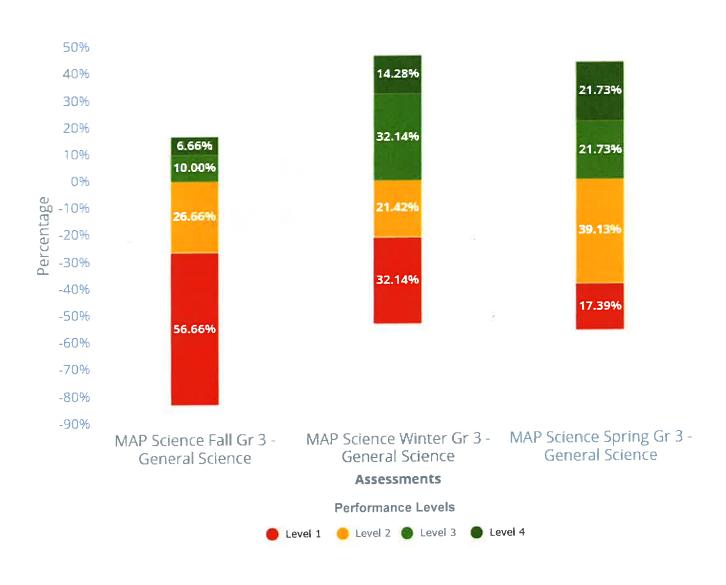

# 2023-2024

| Pages 1-17    | $K-5^{\rm th}$ grade i-Ready assessment data in Reading by grade level cohort for the past two years. Bar chart is followed by data tables for each grade level.                                                                                                                                                                                                                                                                                                                                                                                                                                     |
|---------------|------------------------------------------------------------------------------------------------------------------------------------------------------------------------------------------------------------------------------------------------------------------------------------------------------------------------------------------------------------------------------------------------------------------------------------------------------------------------------------------------------------------------------------------------------------------------------------------------------|
| Pages 18-34   | $K-5^{\rm th}$ grade i-Ready assessment data in Math by grade level cohort for the past two years. Bar chart is followed by data tables for each grade level.                                                                                                                                                                                                                                                                                                                                                                                                                                        |
| Pages 35-48   | 6 <sup>th</sup> – 10 <sup>th</sup> grade MAP Growth assessment data in Reading by grade level cohort for the past two years. Bar chart is followed by data tables for each grade level. Please note the numbers of students tested in 10 <sup>th</sup> grade in the spring is less than half the number of students that were tested earlier in the year, so the results for the spring testing window are skewed.                                                                                                                                                                                   |
| Pages 49-62   | 6 <sup>th</sup> – 10 <sup>th</sup> grade MAP Growth assessment data in Math by grade level cohort for grades 6-8 for the past two years. Please remember that some 8 <sup>th</sup> grade students take the Math assessment, while others take the Algebra 1 assessment. The data shown for 8 <sup>th</sup> grade only reflects students not enrolled in Algebra 1. For Algebra 1, data is shown for 8 <sup>th</sup> and 9 <sup>th</sup> grades. For Geometry, data is shown for 9 <sup>th</sup> and 10 <sup>th</sup> grades. There is no historical cohort data displayed for Algebra 1 or Geometry. |
| Pages 63-84   | 3 <sup>rd</sup> – 10 <sup>th</sup> grade MAP Growth assessment data in Science by grade level cohort for the past two years. Please note the number of students tested in 9 <sup>th</sup> grade in the fall was less than half the number of students tested during the other testing windows.                                                                                                                                                                                                                                                                                                       |
| Pages 85-87   | Current Smarter Balanced assessment scores from Spring 2024 for grades 3-8 and 10 in ELA. Bar chart is followed by data tables for each grade level.                                                                                                                                                                                                                                                                                                                                                                                                                                                 |
| Pages 88-90   | Current Smarter Balanced Assessment scores from Spring 2024 for grades 3-8 and 10 in Math. Bar chart is followed by data tables for each grade level.                                                                                                                                                                                                                                                                                                                                                                                                                                                |
| Pages 91-106  | Smarter Balanced Assessment scores in ELA for grades 4-8 and 10, showing cohort scores over time. There were no tests administered in the spring of 2020 due to COVID shut down, so there is some data missing that would have been from that test administration.                                                                                                                                                                                                                                                                                                                                   |
| Pages 107-122 | Smarter Balanced Assessment scores in Math for grades 4-8 and 10, showing cohort scores over time. There were no tests administered in the spring of 2020 due to COVID shut down, so there is some data missing that would have been from that test administration.                                                                                                                                                                                                                                                                                                                                  |
|               |                                                                                                                                                                                                                                                                                                                                                                                                                                                                                                                                                                                                      |