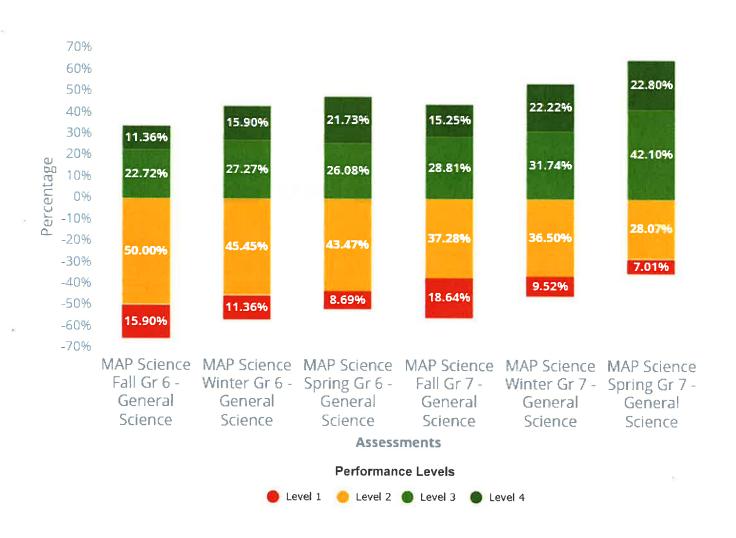

# Students Taking Test: 59 • Minimum Passing Score: 489.00

|                          | Score |     |                   | Students |        |  |  |  |
|--------------------------|-------|-----|-------------------|----------|--------|--|--|--|
| Performance Levels       | Min   | Max | Meets<br>Standard | #        | %      |  |  |  |
| Two Grade Levels Below   | 100   | 419 | ×                 | 12       | 20.33% |  |  |  |
| One Grade Level Below    | 419   | 489 | ×                 | 27       | 45.76% |  |  |  |
| Early On Grade Level     | 489   | 513 | ~                 | 8        | 13.55% |  |  |  |
| Mid or Above Grade Level | 513   | 800 | $\checkmark$      | 12       | 20.33% |  |  |  |