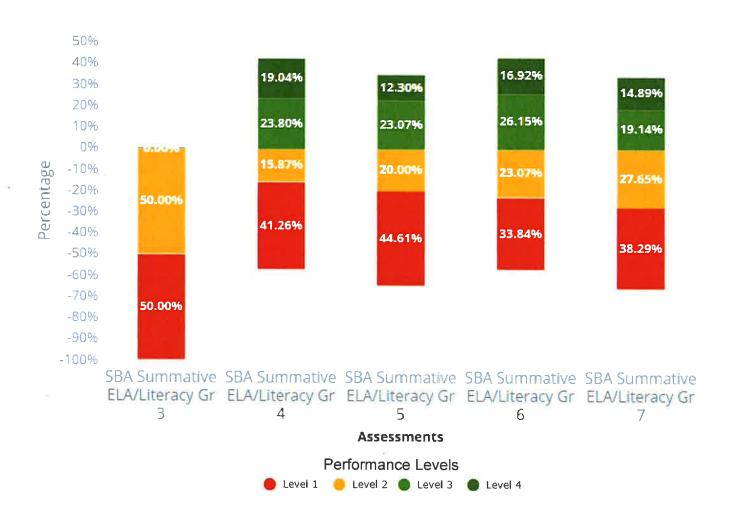

# Students Taking Test: 57 • Minimum Passing Score: 557.00

|                                  | Score |     |                   | Students |        |  |
|----------------------------------|-------|-----|-------------------|----------|--------|--|
| Performance Levels               | Min   | Max | Meets<br>Standard | #        | %      |  |
| Three or More Grade Levels Below | 100   | 474 | ×                 | 16       | 28.07% |  |
| Two Grade Levels Below           | 474   | 496 | ×                 | 3        | 5.26%  |  |
| One Grade Level Below            | 496   | 557 | ×                 | 22       | 38.59% |  |
| Early On Grade Level             | 557   | 579 | ~                 | 6        | 10.52% |  |
| Mid or Above Grade Level         | 579   | 800 | ~                 | 10       | 17.54% |  |