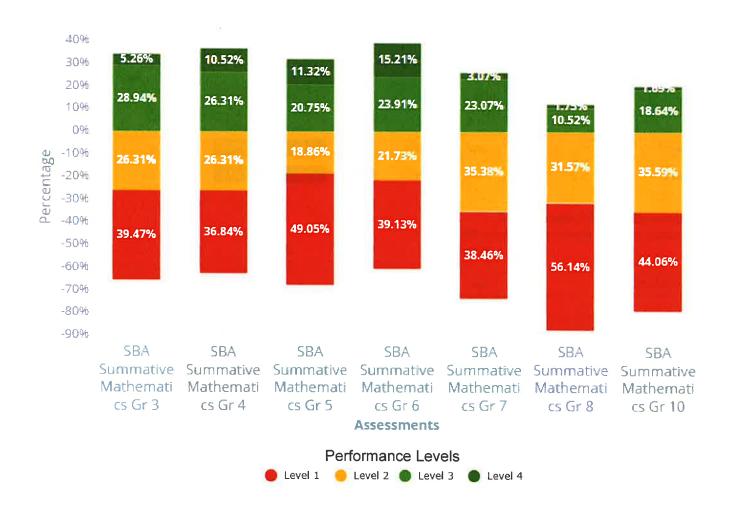

# 2023-2024

| Pages 1-17    | $K-5^{\rm th}$ grade i-Ready assessment data in Reading by grade level cohort for the past two years. Bar chart is followed by data tables for each grade level.                                                                                                                                                                                                                                                                                                                                                                                                                                     |
|---------------|------------------------------------------------------------------------------------------------------------------------------------------------------------------------------------------------------------------------------------------------------------------------------------------------------------------------------------------------------------------------------------------------------------------------------------------------------------------------------------------------------------------------------------------------------------------------------------------------------|
| Pages 18-34   | $K-5^{\rm th}$ grade i-Ready assessment data in Math by grade level cohort for the past two years. Bar chart is followed by data tables for each grade level.                                                                                                                                                                                                                                                                                                                                                                                                                                        |
| Pages 35-48   | 6 <sup>th</sup> – 10 <sup>th</sup> grade MAP Growth assessment data in Reading by grade level cohort for the past two years. Bar chart is followed by data tables for each grade level. Please note the numbers of students tested in 10 <sup>th</sup> grade in the spring is less than half the number of students that were tested earlier in the year, so the results for the spring testing window are skewed.                                                                                                                                                                                   |
| Pages 49-62   | 6 <sup>th</sup> – 10 <sup>th</sup> grade MAP Growth assessment data in Math by grade level cohort for grades 6-8 for the past two years. Please remember that some 8 <sup>th</sup> grade students take the Math assessment, while others take the Algebra 1 assessment. The data shown for 8 <sup>th</sup> grade only reflects students not enrolled in Algebra 1. For Algebra 1, data is shown for 8 <sup>th</sup> and 9 <sup>th</sup> grades. For Geometry, data is shown for 9 <sup>th</sup> and 10 <sup>th</sup> grades. There is no historical cohort data displayed for Algebra 1 or Geometry. |
| Pages 63-84   | 3 <sup>rd</sup> – 10 <sup>th</sup> grade MAP Growth assessment data in Science by grade level cohort for the past two years. Please note the number of students tested in 9 <sup>th</sup> grade in the fall was less than half the number of students tested during the other testing windows.                                                                                                                                                                                                                                                                                                       |
| Pages 85-87   | Current Smarter Balanced assessment scores from Spring 2024 for grades 3-8 and 10 in ELA. Bar chart is followed by data tables for each grade level.                                                                                                                                                                                                                                                                                                                                                                                                                                                 |
| Pages 88-90   | Current Smarter Balanced Assessment scores from Spring 2024 for grades 3-8 and 10 in Math. Bar chart is followed by data tables for each grade level.                                                                                                                                                                                                                                                                                                                                                                                                                                                |
| Pages 91-106  | Smarter Balanced Assessment scores in ELA for grades 4-8 and 10, showing cohort scores over time. There were no tests administered in the spring of 2020 due to COVID shut down, so there is some data missing that would have been from that test administration.                                                                                                                                                                                                                                                                                                                                   |
| Pages 107-122 | Smarter Balanced Assessment scores in Math for grades 4-8 and 10, showing cohort scores over time. There were no tests administered in the spring of 2020 due to COVID shut down, so there is some data missing that would have been from that test administration.                                                                                                                                                                                                                                                                                                                                  |
|               |                                                                                                                                                                                                                                                                                                                                                                                                                                                                                                                                                                                                      |