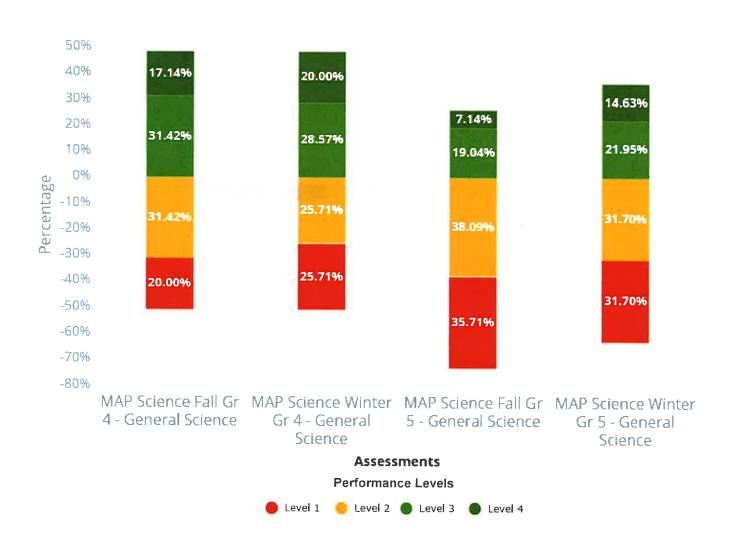

# Students Taking Test: 59 • Minimum Passing Score: 489.00

|                          | Score |     |                   | Students |        |  |  |  |
|--------------------------|-------|-----|-------------------|----------|--------|--|--|--|
| Performance Levels       | Min   | Max | Meets<br>Standard | #        | %      |  |  |  |
| Two Grade Levels Below   | 100   | 419 | ×                 | 12       | 20.33% |  |  |  |
| One Grade Level Below    | 419   | 489 | ×                 | 27       | 45.76% |  |  |  |
| Early On Grade Level     | 489   | 513 | ~                 | 8        | 13.55% |  |  |  |
| Mid or Above Grade Level | 513   | 800 | $\checkmark$      | 12       | 20.33% |  |  |  |