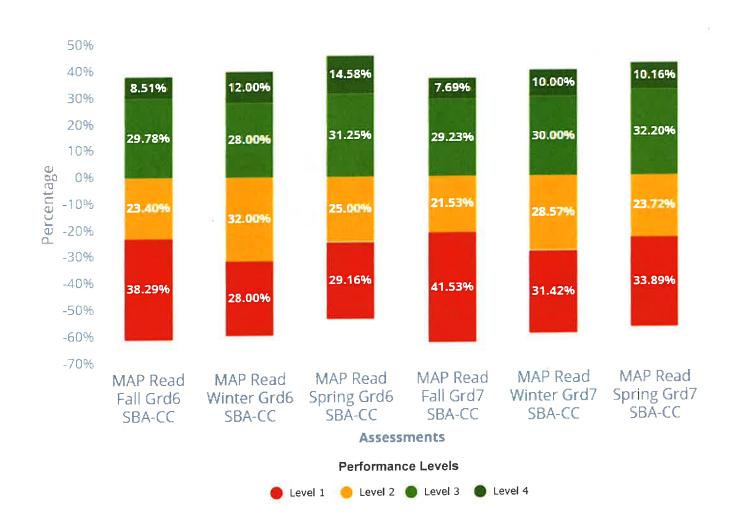

Performance Level Percentages for MAP Reading Grade 7

### MAP Read Fall Grd6 SBA-CC