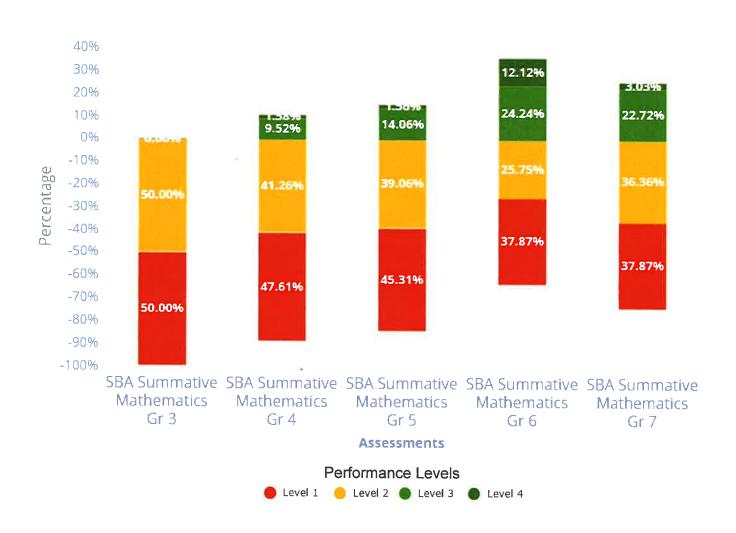

# 2023-2024

| Pages 1-17    | $K-5^{\rm th}$ grade i-Ready assessment data in Reading by grade level cohort for the past two years. Bar chart is followed by data tables for each grade level.                                                                                                                                                                                                                                                                                                                                                                                                                                     |
|---------------|------------------------------------------------------------------------------------------------------------------------------------------------------------------------------------------------------------------------------------------------------------------------------------------------------------------------------------------------------------------------------------------------------------------------------------------------------------------------------------------------------------------------------------------------------------------------------------------------------|
| Pages 18-34   | $K-5^{\rm th}$ grade i-Ready assessment data in Math by grade level cohort for the past two years. Bar chart is followed by data tables for each grade level.                                                                                                                                                                                                                                                                                                                                                                                                                                        |
| Pages 35-48   | 6 <sup>th</sup> – 10 <sup>th</sup> grade MAP Growth assessment data in Reading by grade level cohort for the past two years. Bar chart is followed by data tables for each grade level. Please note the numbers of students tested in 10 <sup>th</sup> grade in the spring is less than half the number of students that were tested earlier in the year, so the results for the spring testing window are skewed.                                                                                                                                                                                   |
| Pages 49-62   | 6 <sup>th</sup> – 10 <sup>th</sup> grade MAP Growth assessment data in Math by grade level cohort for grades 6-8 for the past two years. Please remember that some 8 <sup>th</sup> grade students take the Math assessment, while others take the Algebra 1 assessment. The data shown for 8 <sup>th</sup> grade only reflects students not enrolled in Algebra 1. For Algebra 1, data is shown for 8 <sup>th</sup> and 9 <sup>th</sup> grades. For Geometry, data is shown for 9 <sup>th</sup> and 10 <sup>th</sup> grades. There is no historical cohort data displayed for Algebra 1 or Geometry. |
| Pages 63-84   | 3 <sup>rd</sup> – 10 <sup>th</sup> grade MAP Growth assessment data in Science by grade level cohort for the past two years. Please note the number of students tested in 9 <sup>th</sup> grade in the fall was less than half the number of students tested during the other testing windows.                                                                                                                                                                                                                                                                                                       |
| Pages 85-87   | Current Smarter Balanced assessment scores from Spring 2024 for grades 3-8 and 10 in ELA. Bar chart is followed by data tables for each grade level.                                                                                                                                                                                                                                                                                                                                                                                                                                                 |
| Pages 88-90   | Current Smarter Balanced Assessment scores from Spring 2024 for grades 3-8 and 10 in Math. Bar chart is followed by data tables for each grade level.                                                                                                                                                                                                                                                                                                                                                                                                                                                |
| Pages 91-106  | Smarter Balanced Assessment scores in ELA for grades 4-8 and 10, showing cohort scores over time. There were no tests administered in the spring of 2020 due to COVID shut down, so there is some data missing that would have been from that test administration.                                                                                                                                                                                                                                                                                                                                   |
| Pages 107-122 | Smarter Balanced Assessment scores in Math for grades 4-8 and 10, showing cohort scores over time. There were no tests administered in the spring of 2020 due to COVID shut down, so there is some data missing that would have been from that test administration.                                                                                                                                                                                                                                                                                                                                  |
|               |                                                                                                                                                                                                                                                                                                                                                                                                                                                                                                                                                                                                      |