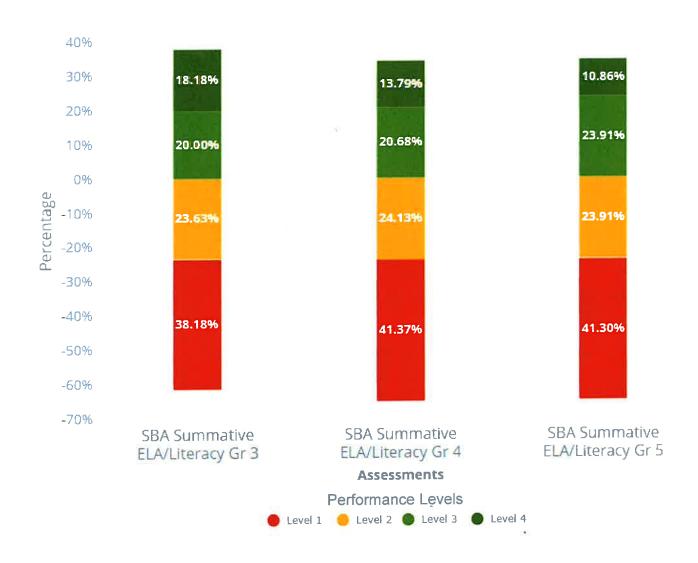

# Students Taking Test: 57 • Minimum Passing Score: 557.00

|                                  | Score |     |                   | Students |        |  |
|----------------------------------|-------|-----|-------------------|----------|--------|--|
| Performance Levels               | Min   | Max | Meets<br>Standard | #        | %      |  |
| Three or More Grade Levels Below | 100   | 474 | ×                 | 16       | 28.07% |  |
| Two Grade Levels Below           | 474   | 496 | ×                 | 3        | 5.26%  |  |
| One Grade Level Below            | 496   | 557 | ×                 | 22       | 38.59% |  |
| Early On Grade Level             | 557   | 579 | ~                 | 6        | 10.52% |  |
| Mid or Above Grade Level         | 579   | 800 | ~                 | 10       | 17.54% |  |