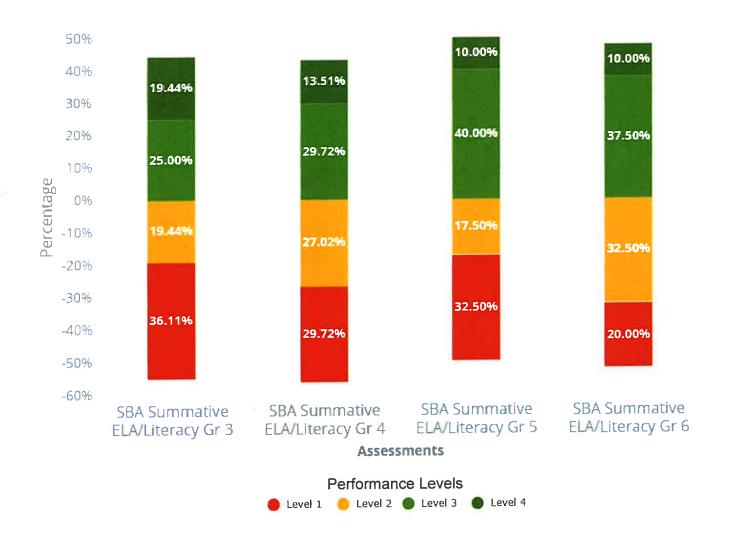

# Students Taking Test: 57 • Minimum Passing Score: 557.00

|                                  | Score |     |                   | Students |        |  |
|----------------------------------|-------|-----|-------------------|----------|--------|--|
| Performance Levels               | Min   | Max | Meets<br>Standard | #        | %      |  |
| Three or More Grade Levels Below | 100   | 474 | ×                 | 16       | 28.07% |  |
| Two Grade Levels Below           | 474   | 496 | ×                 | 3        | 5.26%  |  |
| One Grade Level Below            | 496   | 557 | ×                 | 22       | 38.59% |  |
| Early On Grade Level             | 557   | 579 | ~                 | 6        | 10.52% |  |
| Mid or Above Grade Level         | 579   | 800 | ~                 | 10       | 17.54% |  |