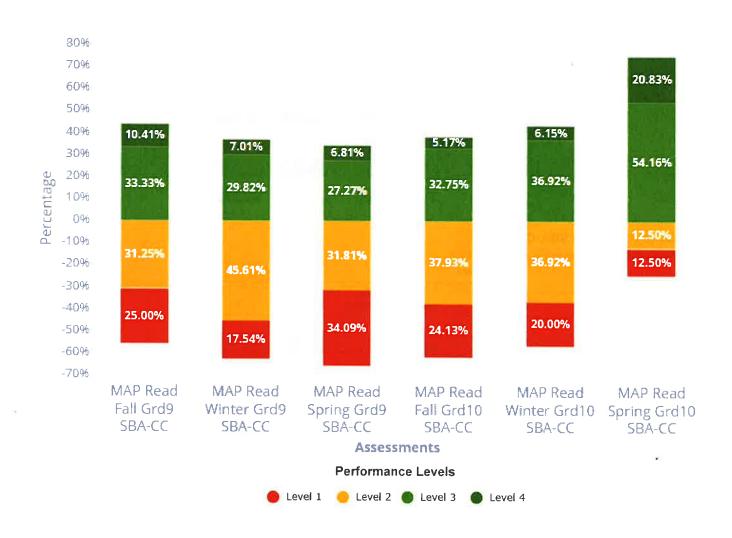

### Performance Level Percentages for MAP Reading Grade 6

Performance Level Percentages for MAP Reading Grade 7