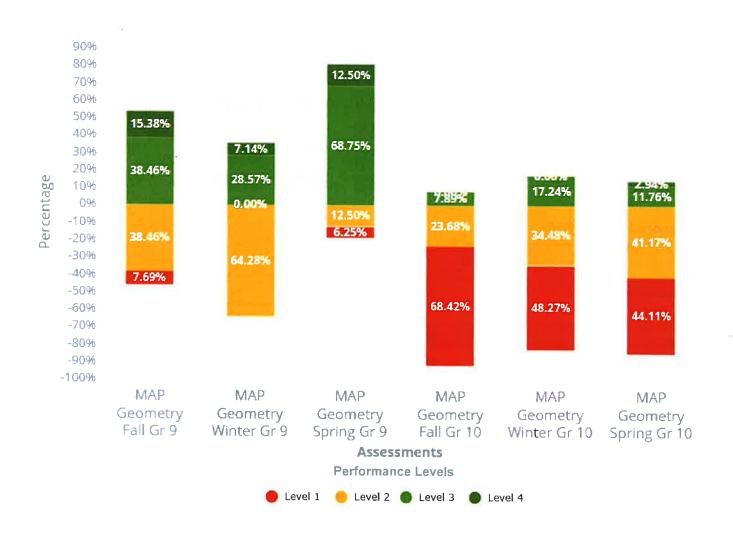

| 257   | ~                 | 3  | 9.37%    |  |  |
| Level 4            | 257   | 325   | ~                 | 0  | 0%       |  |  |

## MAP Algebra 1 Spring Gr 9

# Students Taking Test: 32 • Minimum Passing Score: 244.00

|                    | Score |     |                   | Stu | dents  |
|--------------------|-------|-----|-------------------|-----|--------|
| Performance Levels | Min   | Max | Meets<br>Standard | #   | %      |
| Level 1            | 100   | 231 | ×                 | 15  | 46.87% |
| Level 2            | 231   | 244 | ×                 | 13  | 40.62% |
| Level 3            | 244   | 259 | ~                 | 4   | 12.5%  |
| Levet 4            | 259   | 325 |                   | 0   | 0%     |



### Performance Level Percentages for MAP Geometry Grades 9 and 10



### MAP Geometry Fall Gr 9

# Students Taking Test: 13 • Minimum Passing Score: 241.00

|                    | Score |     | *2                | Students |        |
|--------------------|-------|-----|-------------------|----------|--------|
| Performance Levels | Min   | Max | Meets<br>Standard | #        | %      |
| 1                  |       |     |                   | 9        |        |
| Level 1            | 100   | 229 | ×                 | 1        | 7.69%  |
| Level 2            | 229   | 241 | ×                 | 5        | 38.46% |
| Level 3            | 241   | 255 |                   | 5        | 38.46% |
| Level 4            | 255   | 325 | ~                 | 2        | 15.38% |

### **MAP Geometry Winter Gr 9**

# Students Taking Test: 14 • Minimum Passing Score: 243.00