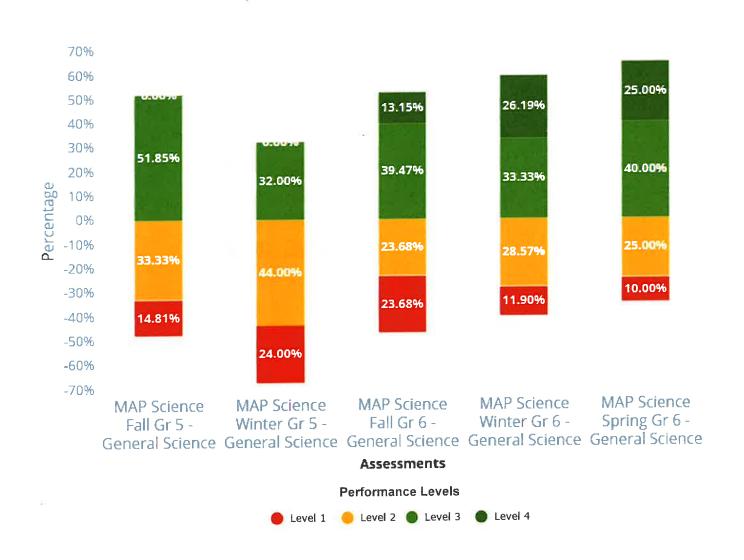

# Students Taking Test: 59 • Minimum Passing Score: 489.00

|                          | Score |     |                   | Students |        |  |  |  |
|--------------------------|-------|-----|-------------------|----------|--------|--|--|--|
| Performance Levels       | Min   | Max | Meets<br>Standard | #        | %      |  |  |  |
| Two Grade Levels Below   | 100   | 419 | ×                 | 12       | 20.33% |  |  |  |
| One Grade Level Below    | 419   | 489 | ×                 | 27       | 45.76% |  |  |  |
| Early On Grade Level     | 489   | 513 | ~                 | 8        | 13.55% |  |  |  |
| Mid or Above Grade Level | 513   | 800 | $\checkmark$      | 12       | 20.33% |  |  |  |