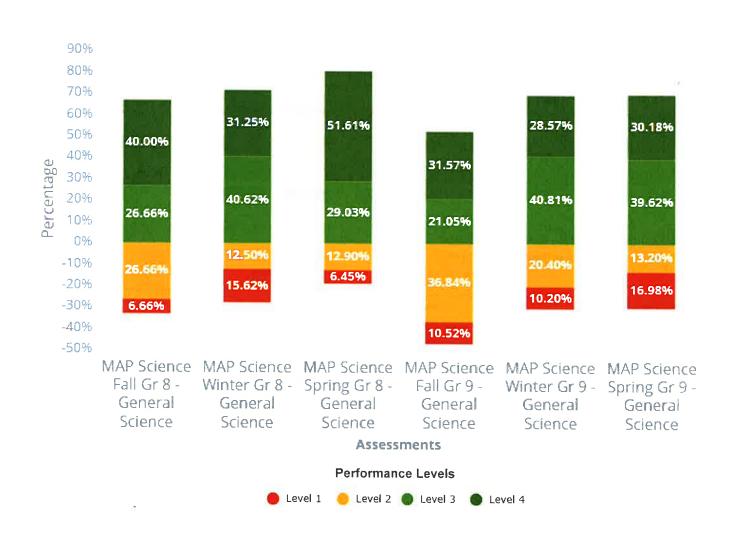

# 2023-2024

| Pages 1-17    | $K-5^{\rm th}$ grade i-Ready assessment data in Reading by grade level cohort for the past two years. Bar chart is followed by data tables for each grade level.                                                                                                                                                                                                                                                                                                                                                                                                                                     |
|---------------|------------------------------------------------------------------------------------------------------------------------------------------------------------------------------------------------------------------------------------------------------------------------------------------------------------------------------------------------------------------------------------------------------------------------------------------------------------------------------------------------------------------------------------------------------------------------------------------------------|
| Pages 18-34   | $K-5^{\rm th}$ grade i-Ready assessment data in Math by grade level cohort for the past two years. Bar chart is followed by data tables for each grade level.                                                                                                                                                                                                                                                                                                                                                                                                                                        |
| Pages 35-48   | 6 <sup>th</sup> – 10 <sup>th</sup> grade MAP Growth assessment data in Reading by grade level cohort for the past two years. Bar chart is followed by data tables for each grade level. Please note the numbers of students tested in 10 <sup>th</sup> grade in the spring is less than half the number of students that were tested earlier in the year, so the results for the spring testing window are skewed.                                                                                                                                                                                   |
| Pages 49-62   | 6 <sup>th</sup> – 10 <sup>th</sup> grade MAP Growth assessment data in Math by grade level cohort for grades 6-8 for the past two years. Please remember that some 8 <sup>th</sup> grade students take the Math assessment, while others take the Algebra 1 assessment. The data shown for 8 <sup>th</sup> grade only reflects students not enrolled in Algebra 1. For Algebra 1, data is shown for 8 <sup>th</sup> and 9 <sup>th</sup> grades. For Geometry, data is shown for 9 <sup>th</sup> and 10 <sup>th</sup> grades. There is no historical cohort data displayed for Algebra 1 or Geometry. |
| Pages 63-84   | 3 <sup>rd</sup> – 10 <sup>th</sup> grade MAP Growth assessment data in Science by grade level cohort for the past two years. Please note the number of students tested in 9 <sup>th</sup> grade in the fall was less than half the number of students tested during the other testing windows.                                                                                                                                                                                                                                                                                                       |
| Pages 85-87   | Current Smarter Balanced assessment scores from Spring 2024 for grades 3-8 and 10 in ELA. Bar chart is followed by data tables for each grade level.                                                                                                                                                                                                                                                                                                                                                                                                                                                 |
| Pages 88-90   | Current Smarter Balanced Assessment scores from Spring 2024 for grades 3-8 and 10 in Math. Bar chart is followed by data tables for each grade level.                                                                                                                                                                                                                                                                                                                                                                                                                                                |
| Pages 91-106  | Smarter Balanced Assessment scores in ELA for grades 4-8 and 10, showing cohort scores over time. There were no tests administered in the spring of 2020 due to COVID shut down, so there is some data missing that would have been from that test administration.                                                                                                                                                                                                                                                                                                                                   |
| Pages 107-122 | Smarter Balanced Assessment scores in Math for grades 4-8 and 10, showing cohort scores over time. There were no tests administered in the spring of 2020 due to COVID shut down, so there is some data missing that would have been from that test administration.                                                                                                                                                                                                                                                                                                                                  |
|               |                                                                                                                                                                                                                                                                                                                                                                                                                                                                                                                                                                                                      |