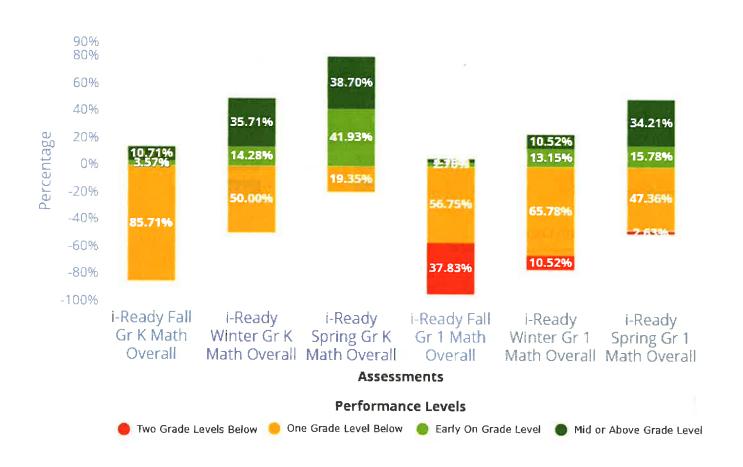

# i-Ready Fall Gr K Math Overall

# Students Taking Test: 28 • Minimum Passing Score: 362,00

|                          | Score | Score |                   |    | Students |  |  |
|--------------------------|-------|-------|-------------------|----|----------|--|--|
| Performance Levels       | Min   | Max   | Meets<br>Standard | #  | %        |  |  |
| One Grade Level Below    | 0     | 362   | ×                 | 24 | 85.71%   |  |  |
| Early On Grade Level     | 362   | 373   | ~                 | 1  | 3.57%    |  |  |
| Mid or Above Grade Level | 373   | 800   | ~                 | 3  | 10.71%   |  |  |

# i-Ready Winter Gr K Math Overall

# Students Taking Test: 28 • Minimum Passing Score: 362.00

|                          | Score |     |                   | Stu | idents |
|--------------------------|-------|-----|-------------------|-----|--------|
| Performance Levels       | Min   | Max | Meets<br>Standard | #   | %      |
| W                        |       |     |                   |     |        |
| One Grade Level Below    | 0     | 362 | ×                 | 14. | 50%    |
| Early On Grade Level     | 362   | 373 | <b>(</b> *)       | 4   | 14.28% |
| Mid or Above Grade Level | 373   | 800 | ~                 | 10  | 35.71% |

# i-Ready Spring Gr K Math Overall

# Students Taking Test: 31 • Minimum Passing Score: 362 00

|                          | Score |     |                   | Stu | ıdents |
|--------------------------|-------|-----|-------------------|-----|--------|
| Performance Levels       | Min   | Max | Meets<br>Standard | #   | %      |
| One Grade Level Below    | 0     | 362 | ×                 | 6   | 19.35% |
| Early On Grade Level     | 362   | 373 |                   | 13  | 41.93% |
| Mid or Above Grade Level | 373   | 800 | ~                 | 12  | 38.7%  |

# i-Ready Fall Gr 1 Math Overall

# Students Taking Test: 36 • Minimum Passing Score: 402 00

| 3                        | Score |     |                   | Students |        |  |
|--------------------------|-------|-----|-------------------|----------|--------|--|
| Performance Levels       | Min   | Max | Meets<br>Standard | #        | %      |  |
| Two Grade Levels Below   | 0     | 347 | ×                 | 14       | 37.83% |  |
| One Grade Level Below    | 347   | 402 | ×                 | 21       | 56.75% |  |
| Early On Grade Level     | 402   | 413 | ~                 | 1        | 2.7%   |  |
| Mid or Above Grade Level | 413   | 800 | ~                 | 1        | 2.7%   |  |

# i-Ready Winter Gr 1 Math Overall

# Students Taking Test: 38 • Minimum Passing Score: 402.00

|                          | Score |     |                   | Students |        |  |
|--------------------------|-------|-----|-------------------|----------|--------|--|
| Performance Levels       | Min   | Max | Meets<br>Standard | #        | %      |  |
| Two Grade Levels Below   | 0     | 347 | ×                 | 4        | 10.52% |  |
| One Grade Level Below    | 347   | 402 | ×                 | 25       | 65.78% |  |
| Early On Grade Level     | 402   | 413 |                   | 5        | 13.15% |  |
| Mid or Above Grade Level | 413   | 800 |                   | 4        | 10.52% |  |

# i-Ready Spring Gr 1 Math Overall

# Students Taking Test: 38 • Minimum Passing Score: 402.00

|                          | Score |     |                   | Students |        |
|--------------------------|-------|-----|-------------------|----------|--------|
| Performance Levels       | Min   | Max | Meets<br>Standard | #        | %      |
| Two Grade Levels Below   | 0     | 347 | ×                 | 1        | 2.63%  |
| One Grade Level Below    | 347   | 402 | ×                 | 18       | 47.36% |
| Early On Grade Level     | 402   | 413 |                   | 6        | 15.78% |
| Mid or Above Grade Level | 413   | 800 | ~                 | 13       | 34.21% |