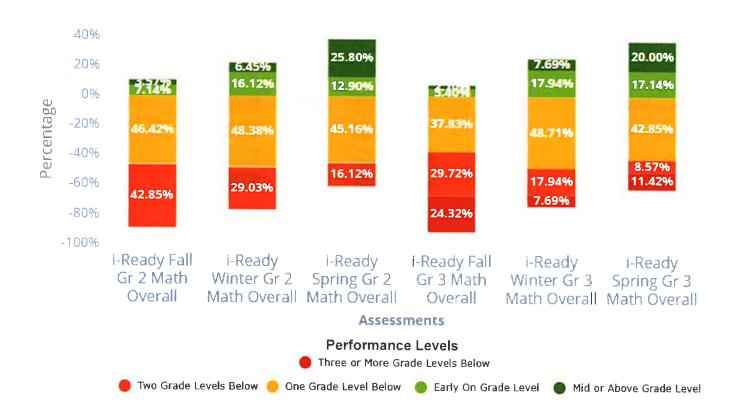

#### i-Ready Fall Gr 2 Math Overall

# Students Taking Test: 57 • Minimum Passing Score: 428.00

|                        | Score |     |                   | Students |        |  |
|------------------------|-------|-----|-------------------|----------|--------|--|
| Performance Levels     | Min   | Max | Meets<br>Standard | #        | %      |  |
| Two Grade Levels Below | 0     | 387 | ×                 | 19       | 32.75% |  |
| One Grade Level Below  | 387   | 428 | ×                 | 32       | 55.17% |  |

# i-Ready Fall Gr 2 Math Overall

# Students Taking Test: 57 • Minimum Passing Score: 428.00

|                          | Score |     |                   | Stu | udents |
|--------------------------|-------|-----|-------------------|-----|--------|
| Performance Levels       | Min   | Max | Meets<br>Standard | #   | %      |
| Early On Grade Level     | 428   | 441 | ~                 | 6   | 10.34% |
| Mid or Above Grade Level | 441   | 800 | ~                 | 1   | 1.72%  |

# i-Ready Winter Gr 2 Math Overall

# Students Taking Test: 59 • Minimum Passing Score 428.00

|                          | Score | Score |                   |    | Students   |  |  |
|--------------------------|-------|-------|-------------------|----|------------|--|--|
| Performance Levels       | Min   | Max   | Meets<br>Standard | #  | <b>%</b> a |  |  |
| Two Grade Levels Below   | 0     | 387   | ×                 | 13 | 22.03%     |  |  |
| One Grade Level Below    | 387   | 428   | ×                 | 31 | 52.54%     |  |  |
| Early On Grade Level     | 428   | 441   | ~                 | 10 | 16.94%     |  |  |
| Mid or Above Grade Level | 441   | 800   | ~                 | 5  | 8.47%      |  |  |

# i-Ready Spring Gr 2 Math Overall

# Students Taking Test: 56 • Minimum Passing Score: 428.00

| -                        | Score |     |                   | Stu | idents |
|--------------------------|-------|-----|-------------------|-----|--------|
| Performance Levels       | Min   | Max | Meets<br>Standard | #   | %      |
| Two Grade Levels Below   | 0     | 387 | ×                 | 9   | 16.07% |
| One Grade Level Below    | 387   | 428 | ×                 | 15  | 26.78% |
| Early On Grade Level     | 428   | 441 | ~                 | 8   | 14.28% |
| Mid or Above Grade Level | 441   | 800 |                   | 24  | 42.85% |

#### Performance Level Percentages for i-Ready Math Grade 3

# Students Taking Test: 28 • Minimum Passing Score: 428 00

| ,                        | Score |     |                   | Stu | dents  |
|--------------------------|-------|-----|-------------------|-----|--------|
| Performance Levels       | Min   | Max | Meets<br>Standard | #   | %      |
| Two Grade Levels Below   | 0     | 387 | ×                 | 12  | 42.85% |
| One Grade Level Below    | 387   | 428 | ×                 | 13  | 46.42% |
| Early On Grade Level     | 428   | 441 | ~                 | 2   | 7.14%  |
| Mid or Above Grade Level | 441   | 800 | ~                 | 1   | 3.57%  |

# Students Taking Test: 31 • Minimum Passing Score: 428 00

|                          | Score | Score |                   |    | Students |  |  |
|--------------------------|-------|-------|-------------------|----|----------|--|--|
| Performance Levels       | Min   | Max   | Meets<br>Standard | #  | %        |  |  |
| Two Grade Levels Below   | 0     | 387   | ×                 | 9  | 29.03%   |  |  |
| One Grade Level Below    | 387   | 428   | ×                 | 15 | 48.38%   |  |  |
| Early On Grade Level     | 428   | 441   | ~                 | 5  | 16.12%   |  |  |
| Mid or Above Grade Level | 441   | 800   | ~                 | 2  | 6.45%    |  |  |

# Students Taking Test: 31 • Minimum Passing Score: 428,00

| -                        | Score |     |                   | Students |        |  |
|--------------------------|-------|-----|-------------------|----------|--------|--|
| Performance Levels       | Min   | Max | Meets<br>Standard | #        | %      |  |
| Two Grade Levels Below   | 0     | 387 | ×                 | 5        | 16.12% |  |
| One Grade Level Below    | 387   | 428 | ×                 | 14       | 45.16% |  |
| Early On Grade Level     | 428   | 441 | ~                 | 4        | 12.9%  |  |
| Mid or Above Grade Level | 441   | 800 |                   | 8        | 25.8%  |  |

#### i-Ready Fall Gr 3 Math Overall

# Students Taking Test: 37 • Minimum Passing Score: 449.00

|                                  | Score |     |                   | Students |        |  |
|----------------------------------|-------|-----|-------------------|----------|--------|--|
| Performance Levels               | Min   | Wax | Meets<br>Standard | #        | %      |  |
| Three or More Grade Levels Below | 0     | 387 | ×                 | 9        | 24.32% |  |
| Two Grade Levels Below           | 387   | 413 | ×                 | 11       | 29.72% |  |

# i-Ready Fall Gr 3 Math Overall

# Students Taking Test: 37 • Minimum Passing Score: 449.00

|                          | Score |     |                   | Stu | dents  |
|--------------------------|-------|-----|-------------------|-----|--------|
| Performance Levels       | Min   | Max | Meets<br>Standard | #   | %      |
| One Grade Level Below    | 413   | 449 | ×                 | 14  | 37.83% |
| Early On Grade Level     | 449   | 464 | ~                 | 2   | 5.4%   |
| Mid or Above Grade Level | 464   | 800 |                   | 1   | 2.7%   |

# i-Ready Winter Gr 3 Math Overall

# Students Taking Test: 39 • Minimum Passing Score: 449.00

|                                  | Score |     |                   | Students |        |  |
|----------------------------------|-------|-----|-------------------|----------|--------|--|
| Performance Levels               | Min   | Max | Meets<br>Standard | #        | %      |  |
| Three or More Grade Levels Below | 0     | 387 | ×                 | 3        | 7.69%  |  |
| Two Grade Levels Below           | 387   | 413 | ×                 | 7        | 17.94% |  |
| One Grade Level Below            | 413   | 449 | ×                 | 19       | 48.71% |  |
| Early On Grade Level             | 449   | 464 |                   | 7        | 17.94% |  |
| Mid or Above Grade Level         | 464   | 800 | ~                 | 3        | 7.69%  |  |

# i-Ready Spring Gr 3 Math Overall

# Students Taking Test: 35 • Minimum Passing Score: 449.00

| Performance Levels               | Score |     |                   | Students |        |
|----------------------------------|-------|-----|-------------------|----------|--------|
|                                  | Min   | Max | Meets<br>Standard | #        | %      |
| Three or More Grade Levels Below | 0     | 387 | ×                 | 4        | 11.42% |
| Two Grade Levels Below           | 387   | 413 | ×                 | 3        | 8.57%  |
| One Grade Level Below            | 413   | 449 | ×                 | 15       | 42.85% |
| Early On Grade Level             | 449   | 464 |                   | 6        | 17.14% |
| Mid or Above Grade Level         | 464   | 800 | ~                 | 7        | 20%    |