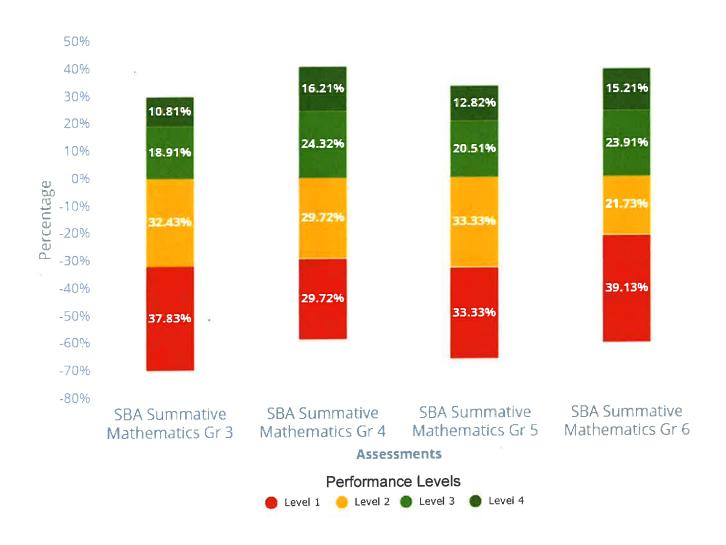

# 2023-2024

| Pages 1-17    | $K-5^{\rm th}$ grade i-Ready assessment data in Reading by grade level cohort for the past two years. Bar chart is followed by data tables for each grade level.                                                                                                                                                                                                                                                                                                                                                                                                                                     |
|---------------|------------------------------------------------------------------------------------------------------------------------------------------------------------------------------------------------------------------------------------------------------------------------------------------------------------------------------------------------------------------------------------------------------------------------------------------------------------------------------------------------------------------------------------------------------------------------------------------------------|
| Pages 18-34   | $K-5^{\rm th}$ grade i-Ready assessment data in Math by grade level cohort for the past two years. Bar chart is followed by data tables for each grade level.                                                                                                                                                                                                                                                                                                                                                                                                                                        |
| Pages 35-48   | 6 <sup>th</sup> – 10 <sup>th</sup> grade MAP Growth assessment data in Reading by grade level cohort for the past two years. Bar chart is followed by data tables for each grade level. Please note the numbers of students tested in 10 <sup>th</sup> grade in the spring is less than half the number of students that were tested earlier in the year, so the results for the spring testing window are skewed.                                                                                                                                                                                   |
| Pages 49-62   | 6 <sup>th</sup> – 10 <sup>th</sup> grade MAP Growth assessment data in Math by grade level cohort for grades 6-8 for the past two years. Please remember that some 8 <sup>th</sup> grade students take the Math assessment, while others take the Algebra 1 assessment. The data shown for 8 <sup>th</sup> grade only reflects students not enrolled in Algebra 1. For Algebra 1, data is shown for 8 <sup>th</sup> and 9 <sup>th</sup> grades. For Geometry, data is shown for 9 <sup>th</sup> and 10 <sup>th</sup> grades. There is no historical cohort data displayed for Algebra 1 or Geometry. |
| Pages 63-84   | 3 <sup>rd</sup> – 10 <sup>th</sup> grade MAP Growth assessment data in Science by grade level cohort for the past two years. Please note the number of students tested in 9 <sup>th</sup> grade in the fall was less than half the number of students tested during the other testing windows.                                                                                                                                                                                                                                                                                                       |
| Pages 85-87   | Current Smarter Balanced assessment scores from Spring 2024 for grades 3-8 and 10 in ELA. Bar chart is followed by data tables for each grade level.                                                                                                                                                                                                                                                                                                                                                                                                                                                 |
| Pages 88-90   | Current Smarter Balanced Assessment scores from Spring 2024 for grades 3-8 and 10 in Math. Bar chart is followed by data tables for each grade level.                                                                                                                                                                                                                                                                                                                                                                                                                                                |
| Pages 91-106  | Smarter Balanced Assessment scores in ELA for grades 4-8 and 10, showing cohort scores over time. There were no tests administered in the spring of 2020 due to COVID shut down, so there is some data missing that would have been from that test administration.                                                                                                                                                                                                                                                                                                                                   |
| Pages 107-122 | Smarter Balanced Assessment scores in Math for grades 4-8 and 10, showing cohort scores over time. There were no tests administered in the spring of 2020 due to COVID shut down, so there is some data missing that would have been from that test administration.                                                                                                                                                                                                                                                                                                                                  |
|               |                                                                                                                                                                                                                                                                                                                                                                                                                                                                                                                                                                                                      |