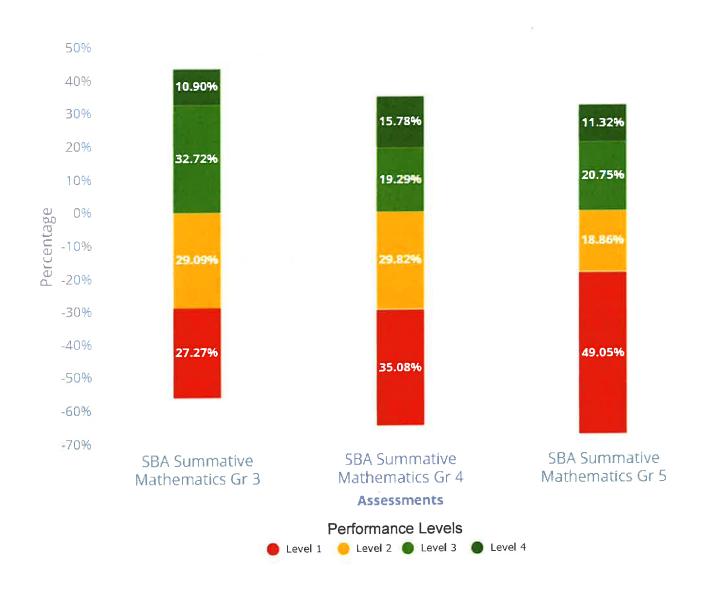

2501  |                   | 13 | 24.52%   |  |  |
| Advanced           | 2501  | 3000  | ~                 | 11 | 20.75%   |  |  |

#### SBA Summative Mathematics Gr 4

# Students Taking Test: 57 • Minimum Passing Score: 2485.00

|                    | Score | Score |                   |    | Students |  |  |
|--------------------|-------|-------|-------------------|----|----------|--|--|
| Performance Levels | Min   | Max   | Meets<br>Standard | #  | %        |  |  |
| Well Below         | 2000  | 2411  | ×                 | 22 | 37.93%   |  |  |
| Below              | 2411  | 2485  | ×                 | 15 | 25.86%   |  |  |
| Proficient         | 2485  | 2549  | ~                 | 15 | 25.86%   |  |  |
| Advanced           | 2549  | 3000  | ~                 | 6  | 10.34%   |  |  |





# Students Taking Test: 55 • Minimum Passing Score: 2436.00

|                    | Score | Score |                   |    | Students |  |  |
|--------------------|-------|-------|-------------------|----|----------|--|--|
| Performance Levels | Min   | Max   | Meets<br>Standard | #  | %        |  |  |
| Well Below         | 2000  | 2381  | . ×               | 15 | 27.27%   |  |  |
| Below              | 2381  | 2436  | ×                 | 16 | 29.09%   |  |  |
| Proficient         | 2436  | 2501  | ~                 | 18 | 32.72%   |  |  |
| Advanced           | 2501  | 3000  |                   | 6  | 10.9%    |  |  |

## SBA Summative Mathematics Gr 4

# Students Taking Test: 57 • Minimum Passing Score: 2485.00

|                    | Score | Score |                   |    | Students