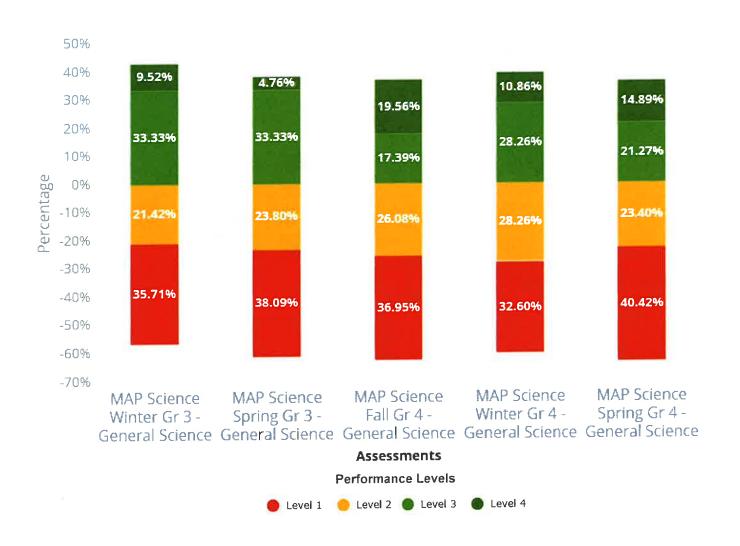

# 2023-2024

| Pages 1-17    | $K-5^{\rm th}$ grade i-Ready assessment data in Reading by grade level cohort for the past two years. Bar chart is followed by data tables for each grade level.                                                                                                                                                                                                                                                                                                                                                                                                                                     |
|---------------|------------------------------------------------------------------------------------------------------------------------------------------------------------------------------------------------------------------------------------------------------------------------------------------------------------------------------------------------------------------------------------------------------------------------------------------------------------------------------------------------------------------------------------------------------------------------------------------------------|
| Pages 18-34   | $K-5^{\rm th}$ grade i-Ready assessment data in Math by grade level cohort for the past two years. Bar chart is followed by data tables for each grade level.                                                                                                                                                                                                                                                                                                                                                                                                                                        |
| Pages 35-48   | 6 <sup>th</sup> – 10 <sup>th</sup> grade MAP Growth assessment data in Reading by grade level cohort for the past two years. Bar chart is followed by data tables for each grade level. Please note the numbers of students tested in 10 <sup>th</sup> grade in the spring is less than half the number of students that were tested earlier in the year, so the results for the spring testing window are skewed.                                                                                                                                                                                   |
| Pages 49-62   | 6 <sup>th</sup> – 10 <sup>th</sup> grade MAP Growth assessment data in Math by grade level cohort for grades 6-8 for the past two years. Please remember that some 8 <sup>th</sup> grade students take the Math assessment, while others take the Algebra 1 assessment. The data shown for 8 <sup>th</sup> grade only reflects students not enrolled in Algebra 1. For Algebra 1, data is shown for 8 <sup>th</sup> and 9 <sup>th</sup> grades. For Geometry, data is shown for 9 <sup>th</sup> and 10 <sup>th</sup> grades. There is no historical cohort data displayed for Algebra 1 or Geometry. |
| Pages 63-84   | 3 <sup>rd</sup> – 10 <sup>th</sup> grade MAP Growth assessment data in Science by grade level cohort for the past two years. Please note the number of students tested in 9 <sup>th</sup> grade in the fall was less than half the number of students tested during the other testing windows.                                                                                                                                                                                                                                                                                                       |
| Pages 85-87   | Current Smarter Balanced assessment scores from Spring 2024 for grades 3-8 and 10 in ELA. Bar chart is followed by data tables for each grade level.                                                                                                                                                                                                                                                                                                                                                                                                                                                 |
| Pages 88-90   | Current Smarter Balanced Assessment scores from Spring 2024 for grades 3-8 and 10 in Math. Bar chart is followed by data tables for each grade level.                                                                                                                                                                                                                                                                                                                                                                                                                                                |
| Pages 91-106  | Smarter Balanced Assessment scores in ELA for grades 4-8 and 10, showing cohort scores over time. There were no tests administered in the spring of 2020 due to COVID shut down, so there is some data missing that would have been from that test administration.                                                                                                                                                                                                                                                                                                                                   |
| Pages 107-122 | Smarter Balanced Assessment scores in Math for grades 4-8 and 10, showing cohort scores over time. There were no tests administered in the spring of 2020 due to COVID shut down, so there is some data missing that would have been from that test administration.                                                                                                                                                                                                                                                                                                                                  |
|               |                                                                                                                                                                                                                                                                                                                                                                                                                                                                                                                                                                                                      |