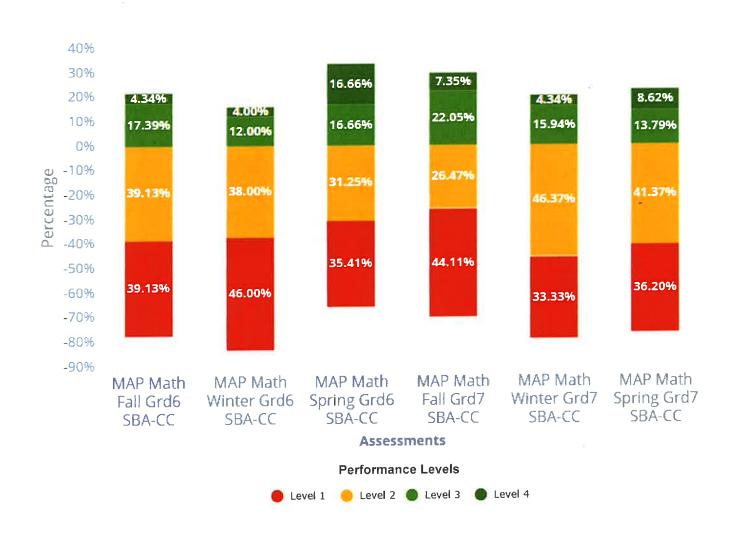

### Performance Level Percentages for MAP Reading Grade 6

Performance Level Percentages for MAP Reading Grade 7