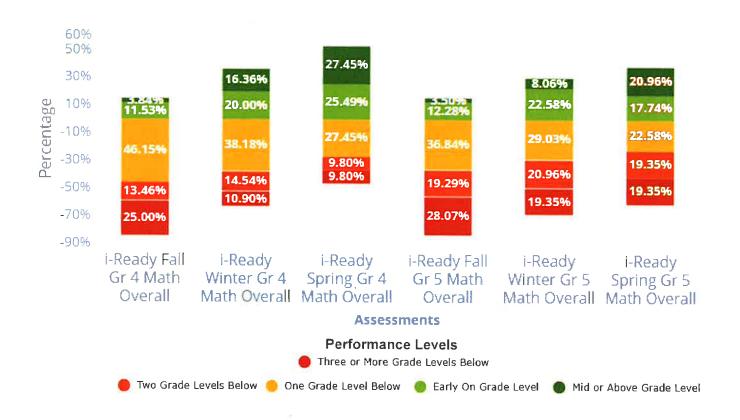

### i-Ready Fall Gr 4 Math Overall

# Students Taking Test: 55 • Minimum Passing Score: 465.00

|                                  | Score |     |                   | Students |        |  |
|----------------------------------|-------|-----|-------------------|----------|--------|--|
| Performance Levels               | Min   | Max | Meets<br>Standard | #        | %      |  |
| Three or More Grade Levels Below | 0     | 413 | ×                 | 11       | 20%    |  |
| Two Grade Levels Below           | 413   | 434 | ×                 | 10       | 18.18% |  |
| One Grade Level Below            | 434   | 465 | ×                 | 22       | 40%    |  |
| Early On Grade Level             | 465   | 482 |                   | 9        | 16.36% |  |
| Mid or Above Grade Level         | 482   | 800 | ~                 | 3        | 5.45%  |  |

### i-Ready Winter Gr 4 Math Overall

# Students Taking Test: 57 • Minimum Passing Score: 465.00

| -                                | Score |     |                   | Students |        |  |
|----------------------------------|-------|-----|-------------------|----------|--------|--|
| Performance Levels               | Min   | Max | Meets<br>Standard | #        | %      |  |
| ±(                               |       |     |                   |          |        |  |
| Three or More Grade Levels Below | 0     | 413 | ×                 | 9        | 15.78% |  |
| Two Grade Levels Below           | 413   | 434 | ×                 | 5        | 8.77%  |  |
| One Grade Level Below            | 434   | 465 | ×                 | 20       | 35.08% |  |
| Early On Grade Level             | 465   | 482 | ~                 | 14       | 24.56% |  |
| Mid or Above Grade Level         | 482   | 800 |                   | 9        | 15.78% |  |

## i-Ready Spring Gr 4 Math Overall

# Students Taking Test: 55 • Minimum Passing Score: 465.00

|                                  | Score |     |                   | Students |        |  |
|----------------------------------|-------|-----|-------------------|----------|--------|--|
| Performance Levels               | Min   | Max | Meets<br>Standard | #        | %      |  |
| Three or More Grade Levels Below | 0     | 413 | ×                 | 5        | 9.09%  |  |
| Two Grade Levels Below           | 413   | 434 | ×                 | 10       | 18.18% |  |
| One Grade Level Below            | 434   | 465 | ×                 | 13       | 23.63% |  |
| Early On Grade Level             | 465   | 482 |                   | 12       | 21.81% |  |
| Mid or Above Grade Level         | 482   | 800 | ~                 | 15       | 27.27% |  |

### Performance Level Percentages for i-Ready Math Grade 5

# Students Taking Test: 52 • Minimum Passing Score 465.00

|                                  | Score |     |                   | Students |        |  |
|----------------------------------|-------|-----|-------------------|----------|--------|--|
| Performance Levels               | Min   | Max | Meets<br>Standard | #        | %      |  |
| Three or More Grade Levels Below | 0     | 413 | ×                 | 13       | 25%    |  |
| Two Grade Levels Below           | 413   | 434 | ×                 | 7        | 13.46% |  |
| One Grade Level Below            | 434   | 465 | ×                 | 24       | 46.15% |  |
| Early On Grade Level             | 465   | 482 |                   | 6        | 11.53% |  |
| Mid or Above Grade Level         | 482   | 800 | ~                 | 2        | 3.84%  |  |

# Students Taking Test: 55 • Minimum Passing Score: 465.00

|                                  | Score | Score |                   |    | Students |  |  |
|----------------------------------|-------|-------|-------------------|----|----------|--|--|
| Performance Levels               | Min   | Max   | Meets<br>Standard | #  | %        |  |  |
| Three or More Grade Levels Below | 0     | 413   | ×                 | 6  | 10.9%    |  |  |
| Two Grade Levels Below           | 413   | 434   | ×                 | 8  | 14.54%   |  |  |
| One Grade Level Below            | 434   | 465   | ×                 | 21 | 38.18%   |  |  |
| Early On Grade Level             | 465   | 482   | ~                 | 11 | 20%      |  |  |
| Mid or Above Grade Level         | 482   | 800   |                   | 9  | 16.36%   |  |  |

### i-Ready Spring Gr 4 Math Overall

# Students Taking Test: 51 • Minimum Passing Score: 465 00

|                                  | Score |     |                   | Students |        |  |
|----------------------------------|-------|-----|-------------------|----------|--------|--|
| Performance Levels               | Min   | Max | Meets<br>Standard | #        | %      |  |
| Three or More Grade Levels Below | 0     | 413 | ×                 | 5        | 9.8%   |  |
| Two Grade Levels Below           | 413   | 434 | ×                 | 5        | 9.8%   |  |
| One Grade Level Below            | 434   | 465 | ×                 | 14       | 27.45% |  |
| Early On Grade Level             | 465   | 482 | ~                 | 13       | 25.49% |  |
| Mid or Above Grade Level         | 482   | 800 | ~                 | 14       | 27.45% |  |

### i-Ready Fall Gr 5 Math Overall

# Students Taking Test: 57 • Minimum Passing Score: 480.00

|                                  |    | Score |     |                   | Students |        |  |
|----------------------------------|----|-------|-----|-------------------|----------|--------|--|
| Performance Levels               |    | Min   | Max | Meets<br>Standard | #        | %      |  |
| Three or More Grade Levels Below |    | 0     | 434 | ×                 | 16       | 28.07% |  |
| Two Grade Levels Below           | •: | 434   | 450 | ×                 | 11       | 19.29% |  |
| One Grade Level Below            |    | 450   | 480 | ×                 | 21       | 36.84% |  |
| Early On Grade Level             |    | 480   | 498 | ~                 | 7        | 12.28% |  |
| Mid or Above Grade Level         |    | 498   | 800 | ~                 | 2        | 3.5%   |  |

### i-Ready Winter Gr 5 Math Overall

# Students Taking Test: 62 • Minimum Passing Score: 480.00

|                                  | Score |     |                   | Students |        |  |
|----------------------------------|-------|-----|-------------------|----------|--------|--|
| Performance Levels               | Min   | Max | Meets<br>Standard | #        | %      |  |
| Three or More Grade Levels Below | 0     | 434 | ×                 | 12       | 19.35% |  |
| Two Grade Levels Below           | 434   | 450 | ×                 | 13       | 20.96% |  |
| One Grade Level Below            | 450   | 480 | ×                 | 18       | 29.03% |  |
| Early On Grade Level             | 480   | 498 |                   | 14       | 22.58% |  |
| Mid or Above Grade Level         | 498   | 800 | ~                 | 5        | 8.06%  |  |

## i-Ready Spring Gr 5 Math Overall

# Students Taking Test: 62 • Minimum Passing Score: 480 00

|                                  | Score |     |                   | Students |        |  |
|----------------------------------|-------|-----|-------------------|----------|--------|--|
| Performance Levels               | Min   | Max | Meets<br>Standard | #        | %      |  |
| Three or More Grade Levels Below | 0     | 434 | ×                 | 12       | 19.35% |  |
| Two Grade Levels Below           | 434   | 450 | ×                 | 12       | 19.35% |  |
| One Grade Level Below            | 450   | 480 | ×                 | 14       | 22.58% |  |
| Early On Grade Level             | 480   | 498 | ~                 | 10       | 17.74% |  |
| Mid or Above Grade Level         | 498   | 800 |                   | 13       | 20.96% |  |