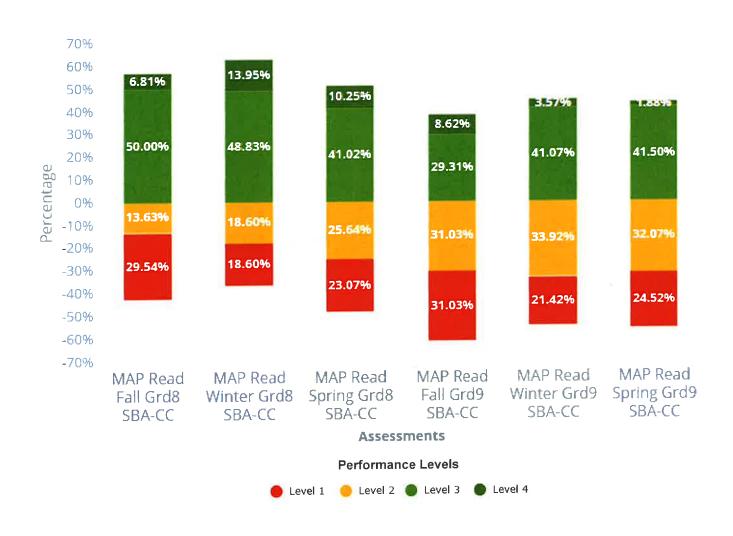

Level 4            | 236   | 350   | ~                 | 5  | 9.09%    |  |  |

## MAP Read Spring Grd8 SBA-CC

# Students Taking Test: 46 • Minimum Passing Score: 223.00

|                    | Score | Score |                   |    | Students |  |  |
|--------------------|-------|-------|-------------------|----|----------|--|--|
| Performance Levels | Min   | Max   | Meets<br>Standard | #  | %        |  |  |
| Level 1            | 100   | 211   | ×                 | 10 | 21.73%   |  |  |
| Level 2            | 211   | 223   | ×                 | 15 | 32.6%    |  |  |
| Level 3            | 223   | 237   |                   | 19 | 41.3%    |  |  |
| Level 4            | 237   | 350   | ~                 | 2  | 4.34%    |  |  |



## Performance Level Percentages for MAP Reading Grade 9



### MAP Read Fall Grd8 SBA-CC

# Students Taking Test: 44 • Minimum Passing Score: 219.00

|                    | Score | Score |                   |    | Students |  |  |
|--------------------|-------|-------|-------------------|----|----------|--|--|
| Performance Levels | Min   | Max   | Meets<br>Standard | #  | %        |  |  |
| Level 1            | 100   | 206   | ×                 | 13 | 29.54%   |  |  |
| Level 2            | 206   | 219   | ×                 | 6  | 13.63%   |  |  |
| Level 3            | 219   | 235   | ~                 | 22 | 50%      |  |  |
| Level 4            | 235   | 350   | ~                 | 3  | 6.81%    |  |  |

### MAP Read Winter Grd8 SBA-CC

# Students Taking Test: 43 • Minimum Passing Score: 222.00

|                    | Score | Score |