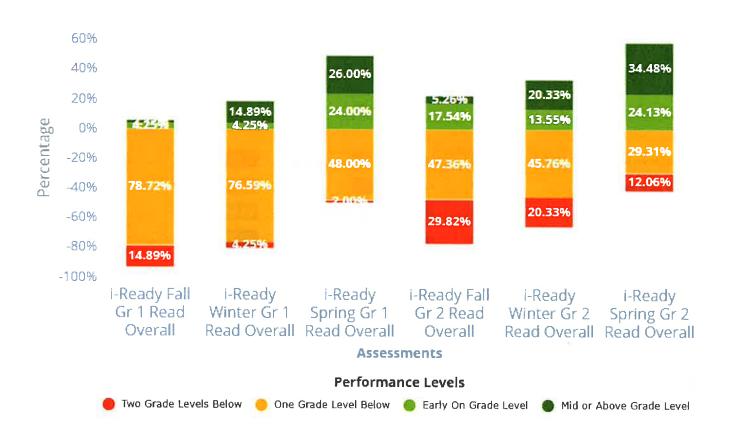

#### Performance Level Percentages for i-Ready Reading Grade 2

# i-Ready Fall Gr 1 Read Overall

# Students Taking Test: 47 • Minimum Passing Score 434.00

|                          | Score | Score |                   |    | Students |  |  |
|--------------------------|-------|-------|-------------------|----|----------|--|--|
| Performance Levels       | Min   | Max   | Meets<br>Standard | #  | %        |  |  |
| Two Grade Levels Below   | 100   | 347   | ×                 | 7  | 14.89%   |  |  |
| One Grade Level Below    | 347   | 434   | ×                 | 37 | 78.72%   |  |  |
| Early On Grade Level     | 434   | 458   |                   | 2  | 4.25%    |  |  |
| Mid or Above Grade Level | 458   | 800   | ~                 | 1  | 2.12%    |  |  |

# i-Ready Winter Gr 1 Read Overall

# Students Taking Test: 47 • Minimum Passing Score: 434.00

|                          | Score |     |                   | Students |        |  |
|--------------------------|-------|-----|-------------------|----------|--------|--|
| Performance Levels       | Min   | Max | Meets<br>Standard | #        | %      |  |
| Two Grade Levels Below   | 100   | 347 | ×                 | 2        | 4.25%  |  |
| One Grade Level Below    | 347   | 434 | ×                 | 36       | 76.59% |  |
| Early On Grade Level     | 434   | 458 |                   | 2        | 4.25%  |  |
| Mid or Above Grade Level | 458   | 800 | ~                 | 7        | 14.89% |  |

# i-Ready Spring Gr 1 Read Overall

# Students Taking Test: 50 • Minimum Passing Score: 434.00

|                          | Score |     |                   | Students |     |  |
|--------------------------|-------|-----|-------------------|----------|-----|--|
| Performance Levels       | Min   | Max | Meets<br>Standard | #        | %   |  |
| Two Grade Levels Below   | 100   | 347 | <b>(*</b> )       | [ 1 ]    | 2%  |  |
| One Grade Level Below    | 347   | 434 | ×                 | 24       | 48% |  |
| Early On Grade Level     | 434   | 458 | ~                 | 12       | 24% |  |
| Mid or Above Grade Level | 458   | 800 |                   | 13       | 26% |  |

# i-Ready Fall Gr 2 Read Overall

# Students Taking Test: 56 • Minimum Passing Score: 489.00

|                        | Score |     |                   | Stu | ıdents |
|------------------------|-------|-----|-------------------|-----|--------|
| Performance Levels     | Min   | Max | Meets<br>Standard | #   | %      |
|                        |       |     |                   | ě   |        |
| Two Grade Levels Below | 100   | 419 | ×                 | 17  | 29.82% |
| One Grade Level Below  | 419   | 489 | ×                 | 27  | 47.36% |

# Students Taking Test: 56 • Minimum Passing Score: 489\_00

|                          | Score |     |                   | Stu | dents  |
|--------------------------|-------|-----|-------------------|-----|--------|
| Performance Levels       | Min   | Max | Meets<br>Standard | #   | %      |
| Early On Grade Level     | 489   | 513 | ~                 | 10  | 17.54% |
| Mid or Above Grade Level | 513   | 800 | ~                 | 3   | 5.26%  |

# i-Ready Winter Gr 2 Read Overall

# Students Taking Test: 59 • Minimum Passing Score: 489.00

|                          | Score |     |                   | Students |        |  |  |  |
|--------------------------|-------|-----|-------------------|----------|--------|--|--|--|
| Performance Levels       | Min   | Max | Meets<br>Standard | #        | %      |  |  |  |
| Two Grade Levels Below   | 100   | 419 | ×                 | 12       | 20.33% |  |  |  |
| One Grade Level Below    | 419   | 489 | ×                 | 27       | 45.76% |  |  |  |
| Early On Grade Level     | 489   | 513 | ~                 | 8        | 13.55% |  |  |  |
| Mid or Above Grade Level | 513   | 800 | $\checkmark$      | 12       | 20.33% |  |  |  |

# i-Ready Spring Gr 2 Read Overall

# Students Taking Test: 58 • Minimum Passing Score: 489.00

|                          | Score |     |                   | Students |        |  |
|--------------------------|-------|-----|-------------------|----------|--------|--|
| Performance Levels       | Min   | Max | Meets<br>Standard | #        | %      |  |
| Two Grade Levels Below   | 100   | 419 | ×                 | 7        | 12.06% |  |
| One Grade Level Below    | 419   | 489 | ×                 | 17       | 29.31% |  |
| Early On Grade Level     | 489   | 513 |                   | 14       | 24.13% |  |
| Mid or Above Grade Level | 513   | 800 |                   | 20       | 34.48% |  |