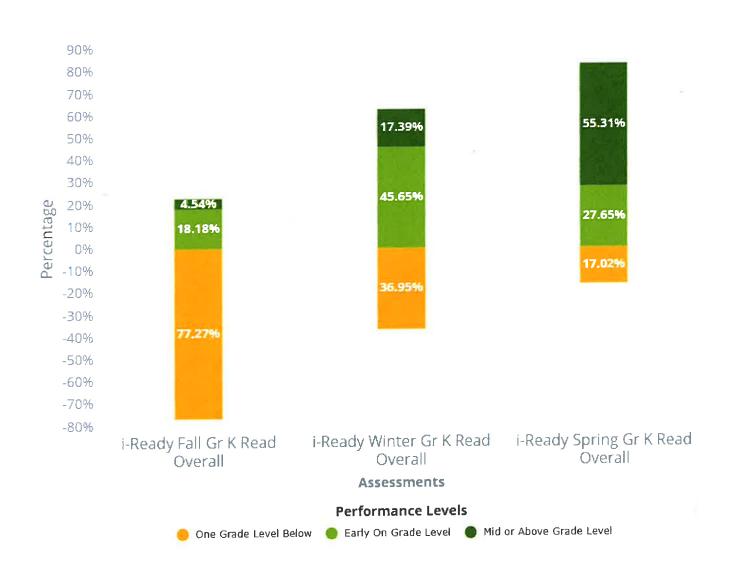

# Performance Level Percentages for i-Ready Reading Grade Kindergarten

# i-Ready Fall Gr K Read Overall

# Students Taking Test: 44 • Minimum Passing Score: 362,00

|                          | Score |     |                   | Students |        |  |
|--------------------------|-------|-----|-------------------|----------|--------|--|
| Performance Levels       | Min   | Max | Meets<br>Standard | #        | %      |  |
| One Grade Level Below    | 100   | 362 | ×                 | 34       | 77.27% |  |
| Early On Grade Level     | 362   | 396 |                   | 8        | 18.18% |  |
| Mid or Above Grade Level | 396   | 800 | ~                 | 2        | 4.54%  |  |

# i-Ready Winter Gr K Read Overall

# Students Taking Test: 46 • Minimum Passing Score: 362.00

|                          | Score | Score |                   |    | Students |  |  |
|--------------------------|-------|-------|-------------------|----|----------|--|--|
| Performance Levels       | Min   | Max   | Meets<br>Standard | #  | %        |  |  |
| One Grade Level Below    | 100   | 362   | ×                 | 17 | 36.95%   |  |  |
| Early On Grade Level     | 362   | 396   |                   | 21 | 45.65%   |  |  |
| Mid or Above Grade Level | 396   | 800   | ~                 | 8  | 17.39%   |  |  |

# i-Ready Spring Gr K Read Overall

# Students Taking Test: 47 • Minimum Passing Score: 362.00

|                          | Score |     |                   | Stu | idents |
|--------------------------|-------|-----|-------------------|-----|--------|
| Performance Levels       | Min   | Max | Meets<br>Standard | #   | %      |
| One Grade Level Below    | 100   | 362 | ×                 | 8   | 17.02% |
| Early On Grade Level     | 362   | 396 | ~                 | 13  | 27.65% |
| Mid or Above Grade Level | 396   | 800 | ~                 | 26  | 55.31% |