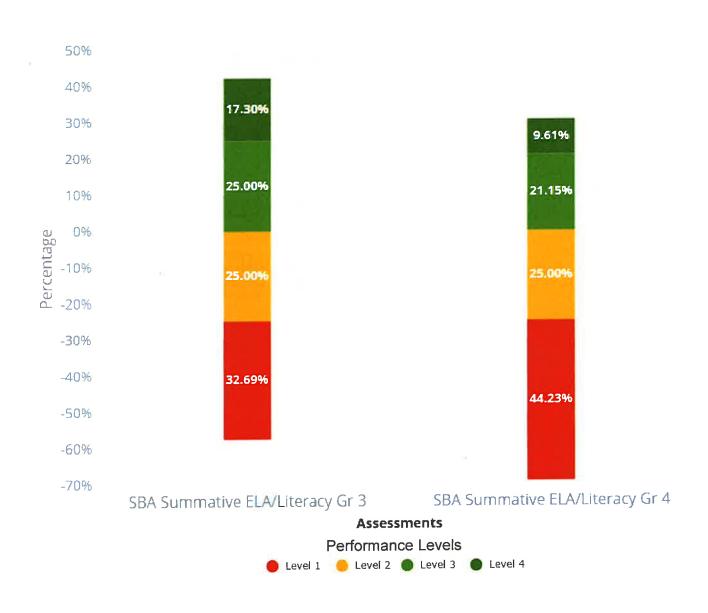

# Students Taking Test: 48 • Minimum Passing Score: 511,00

|                                  | Score |     |                   | Students |        |  |
|----------------------------------|-------|-----|-------------------|----------|--------|--|
| Performance Levels               | Min   | Max | Meets<br>Standard | #        | %      |  |
| Three or More Grade Levels Below | 100   | 419 | ×                 | 4        | 8.33%  |  |
| Two Grade Levels Below           | 419   | 474 | ×                 | 13       | 27.08% |  |
| One Grade Level Below            | 474   | 511 | ×                 | 8        | 16.66% |  |
| Early On Grade Level             | 511   | 545 | ~                 | 11       | 22.91% |  |
| Mid or Above Grade Level         | 545   | 800 |                   | 12       | 25%    |  |