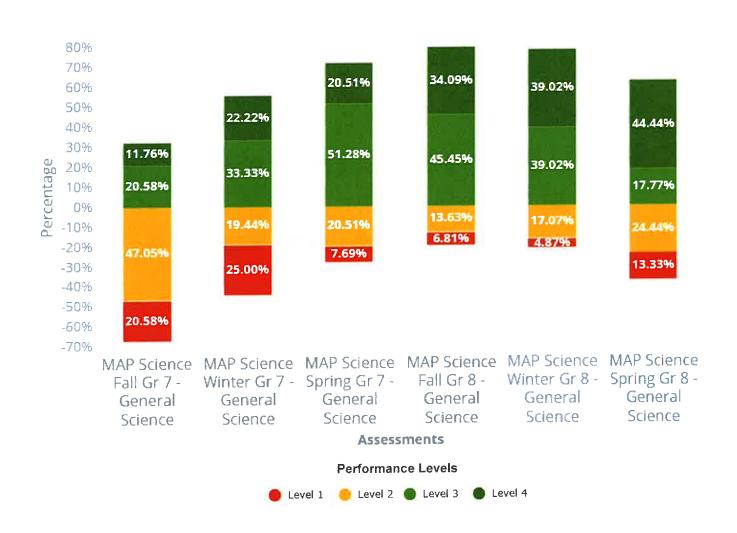

# Students Taking Test: 59 • Minimum Passing Score: 489.00

|                          | Score |     |                   | Students |        |  |  |  |
|--------------------------|-------|-----|-------------------|----------|--------|--|--|--|
| Performance Levels       | Min   | Max | Meets<br>Standard | #        | %      |  |  |  |
| Two Grade Levels Below   | 100   | 419 | ×                 | 12       | 20.33% |  |  |  |
| One Grade Level Below    | 419   | 489 | ×                 | 27       | 45.76% |  |  |  |
| Early On Grade Level     | 489   | 513 | ~                 | 8        | 13.55% |  |  |  |
| Mid or Above Grade Level | 513   | 800 | $\checkmark$      | 12       | 20.33% |  |  |  |