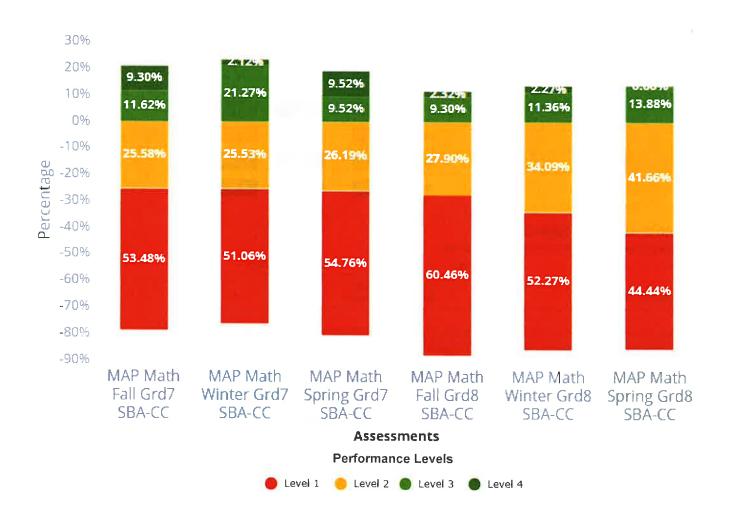

5.94% |  |
| Level 4            | 238   | 350 |                   | 3        | 4.34%  |  |

### MAP Math Spring Grd7 SBA-CC

# Students Taking Test: 58 • Minimum Passing Score: 231.00

|                    | Score |     |                   | Students |        |  |
|--------------------|-------|-----|-------------------|----------|--------|--|
| Performance Levels | Min   | Max | Meets<br>Standard | #        | %      |  |
| Level 1            | 100   | 217 | ×                 | 21       | 36.2%  |  |
| Level 2            | 217   | 231 | ×                 | 24       | 41.37% |  |
| Level 3            | 231   | 241 | ~                 | 8        | 13.79% |  |
| Level 4            | 241   | 350 | ~                 | 5        | 8.62%  |  |



Performance Level Percentages for MAP Math Grade 8



### MAP Math Fall Grd7 SBA-CC

# Students Taking Test: 43 • Minimum Passing Score: 224.00

|                    | Score |     |                   | Stu | dents  |
|--------------------|-------|-----|-------------------|-----|--------|
| Performance Levels | Min   | Max | Meets<br>Standard | #   | %      |
| Level 1            | 100   | 211 | ×                 | 23  | 53.48% |
| Level 2            | 211   | 224 | ×                 | 11  | 25.58% |
| Level 3            | 224   | 234 | ~                 | 5   | 11.62% |
| Level 4            | 234   | 350 | ~                 | 4   | 9.3%   |

## MAP Math Winter Grd7 SBA-CC

# Students Taking Test: 47 • Minimum Passing Score: 228.00

|                    | Score | Score |                   |    | Students |  |  |
|--------------------|-------