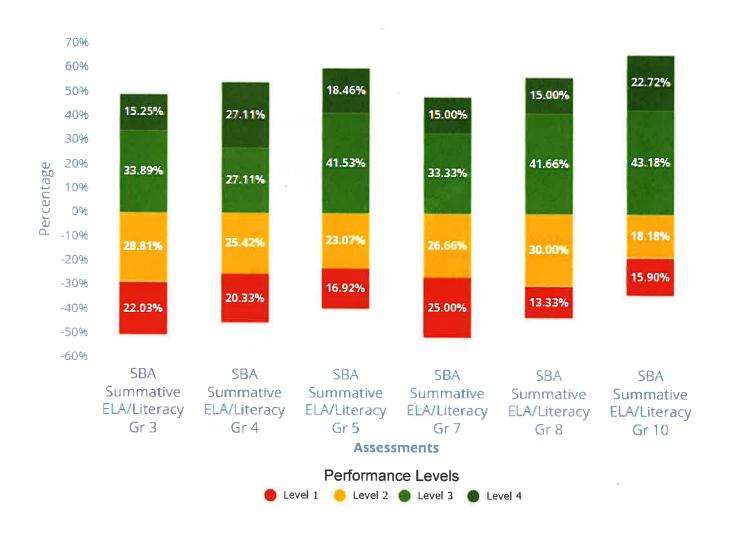

# Students Taking Test: 57 • Minimum Passing Score: 557.00

|                                  | Score |     |                   | Students |        |  |
|----------------------------------|-------|-----|-------------------|----------|--------|--|
| Performance Levels               | Min   | Max | Meets<br>Standard | #        | %      |  |
| Three or More Grade Levels Below | 100   | 474 | ×                 | 16       | 28.07% |  |
| Two Grade Levels Below           | 474   | 496 | ×                 | 3        | 5.26%  |  |
| One Grade Level Below            | 496   | 557 | ×                 | 22       | 38.59% |  |
| Early On Grade Level             | 557   | 579 | ~                 | 6        | 10.52% |  |
| Mid or Above Grade Level         | 579   | 800 | ~                 | 10       | 17.54% |  |