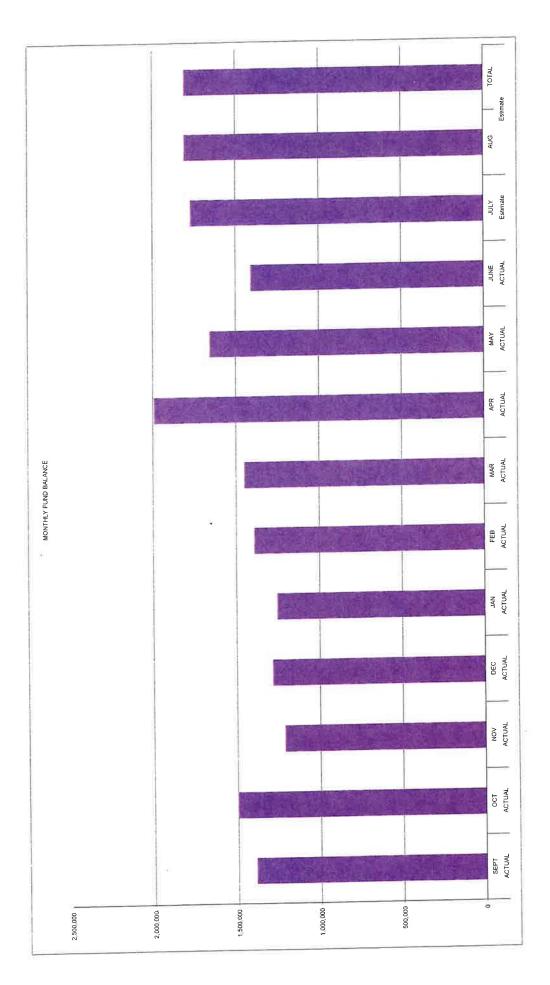

| 925,817                  | 189'216   | 941,311   | 637.973   | 1,014,571 | 000'096   | 000,000   | 11,384,110 |
| TRANSFER TO CPF       |           |                                        | 80,000    | 14,000    | 10,000     |                          | -50,000   |           | -54,000   |           | 50,000    | 100,000   | 150,000    |
|                       |           |                                        |           |           |            |                          | Ţ         | -         |           |           |           | . 044 000 | 100,100    |
| FINDING CASH RALANCE  | 1.902.314 | 1,504.980                              | 1,215,327 | 1,287,087 | 1,257,850  | 1,395,029                | 1,453,926 | 1,997,138 | 1,661,388 | 1,410,225 | 1,775,225 | 1,811,225 | 1,011,225  |



|