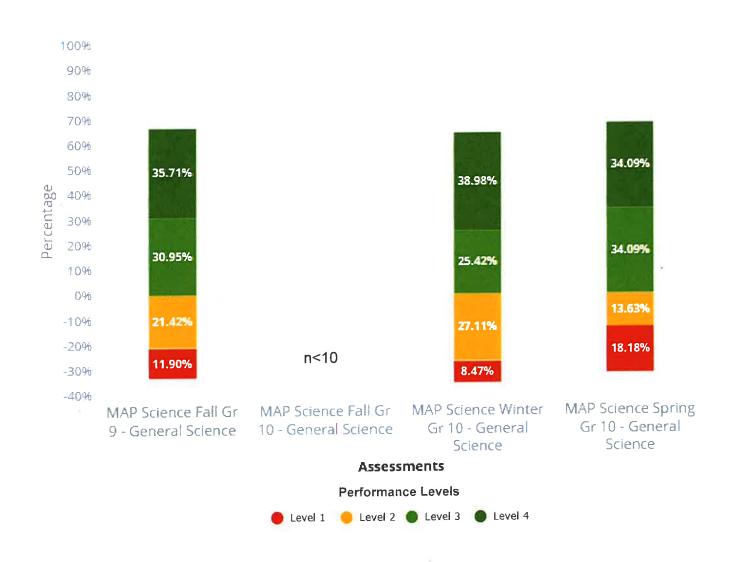

# 2023-2024

| Pages 1-17    | $K-5^{\rm th}$ grade i-Ready assessment data in Reading by grade level cohort for the past two years. Bar chart is followed by data tables for each grade level.                                                                                                                                                                                                                                                                                                                                                                                                                                     |
|---------------|------------------------------------------------------------------------------------------------------------------------------------------------------------------------------------------------------------------------------------------------------------------------------------------------------------------------------------------------------------------------------------------------------------------------------------------------------------------------------------------------------------------------------------------------------------------------------------------------------|
| Pages 18-34   | $K-5^{\rm th}$ grade i-Ready assessment data in Math by grade level cohort for the past two years. Bar chart is followed by data tables for each grade level.                                                                                                                                                                                                                                                                                                                                                                                                                                        |
| Pages 35-48   | 6 <sup>th</sup> – 10 <sup>th</sup> grade MAP Growth assessment data in Reading by grade level cohort for the past two years. Bar chart is followed by data tables for each grade level. Please note the numbers of students tested in 10 <sup>th</sup> grade in the spring is less than half the number of students that were tested earlier in the year, so the results for the spring testing window are skewed.                                                                                                                                                                                   |
| Pages 49-62   | 6 <sup>th</sup> – 10 <sup>th</sup> grade MAP Growth assessment data in Math by grade level cohort for grades 6-8 for the past two years. Please remember that some 8 <sup>th</sup> grade students take the Math assessment, while others take the Algebra 1 assessment. The data shown for 8 <sup>th</sup> grade only reflects students not enrolled in Algebra 1. For Algebra 1, data is shown for 8 <sup>th</sup> and 9 <sup>th</sup> grades. For Geometry, data is shown for 9 <sup>th</sup> and 10 <sup>th</sup> grades. There is no historical cohort data displayed for Algebra 1 or Geometry. |
| Pages 63-84   | 3 <sup>rd</sup> – 10 <sup>th</sup> grade MAP Growth assessment data in Science by grade level cohort for the past two years. Please note the number of students tested in 9 <sup>th</sup> grade in the fall was less than half the number of students tested during the other testing windows.                                                                                                                                                                                                                                                                                                       |
| Pages 85-87   | Current Smarter Balanced assessment scores from Spring 2024 for grades 3-8 and 10 in ELA. Bar chart is followed by data tables for each grade level.                                                                                                                                                                                                                                                                                                                                                                                                                                                 |
| Pages 88-90   | Current Smarter Balanced Assessment scores from Spring 2024 for grades 3-8 and 10 in Math. Bar chart is followed by data tables for each grade level.                                                                                                                                                                                                                                                                                                                                                                                                                                                |
| Pages 91-106  | Smarter Balanced Assessment scores in ELA for grades 4-8 and 10, showing cohort scores over time. There were no tests administered in the spring of 2020 due to COVID shut down, so there is some data missing that would have been from that test administration.                                                                                                                                                                                                                                                                                                                                   |
| Pages 107-122 | Smarter Balanced Assessment scores in Math for grades 4-8 and 10, showing cohort scores over time. There were no tests administered in the spring of 2020 due to COVID shut down, so there is some data missing that would have been from that test administration.                                                                                                                                                                                                                                                                                                                                  |
|               |                                                                                                                                                                                                                                                                                                                                                                                                                                                                                                                                                                                                      |