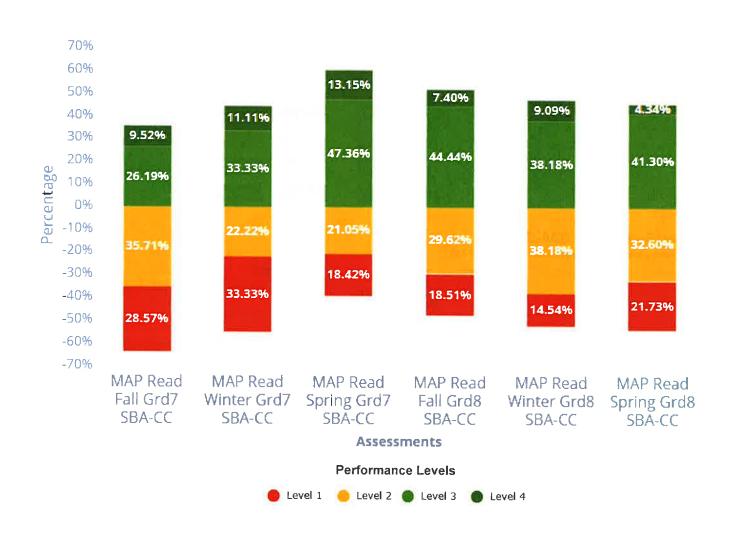

vel 4            |     | 231   | 350 | ~                 | 7        | 10%    |  |

## MAP Read Spring Grd7 SBA-CC

# Students Taking Test: 59 • Minimum Passing Score: 219.00

| -                  | Score | Score |                   |    | Students |  |  |
|--------------------|-------|-------|-------------------|----|----------|--|--|
| Performance Levels | Min   | Max   | Meets<br>Standard | #  | %        |  |  |
| Level 1            | 100   | 208   | ×                 | 20 | 33.89%   |  |  |
| Level 2            | 208   | 219   | ×                 | 14 | 23.72%   |  |  |
| Level 3            | 219   | 232   | ~                 | 19 | 32.2%    |  |  |
| Level 4            | 232   | 350   | ~                 | 6  | 10.16%   |  |  |



Performance Level Percentages for MAP Reading Grade 8



### MAP Read Fall Grd7 SBA-CC

# Students Taking Test: 42 • Minimum Passing Score: 215 00

| 3                  | Score |     |                   | Students |        |
|--------------------|-------|-----|-------------------|----------|--------|
| Performance Levels | Min   | Max | Meets<br>Standard | #        | %      |
| Level 1            | 100   | 203 | ×                 | 12       | 28.57% |
| Level 2            | 203   | 215 | ×                 | 15       | 35.71% |
| Level 3            | 215   | 229 | ~                 | 11       | 26.19% |
| Level 4            | 229   | 350 | ~                 | 4        | 9.52%  |

### MAP Read Winter Grd7 SBA-CC

# Students Taking Test: 45 • Minimum Passing Score: 218.00

|                    | Score | Score |                   |    | Students |