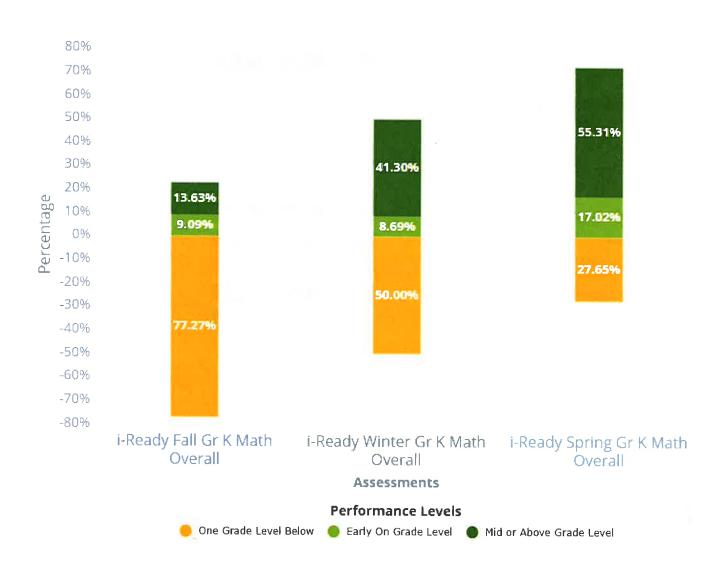

#### i-Ready Fall Gr K Math Overall

# Students Taking Test: 44 • Minimum Passing Score: 362.00

|                          | Score | Score |                   |    | dents  |
|--------------------------|-------|-------|-------------------|----|--------|
| Performance Levels       | Min   | Max   | Meets<br>Standard | #  | %      |
| One Grade Level Below    | 0     | 362   | ×                 | 34 | 77.27% |
| Early On Grade Level     | 362   | 373   | $[\checkmark]$    | 4  | 9.09%  |
| Mid or Above Grade Level | 373   | 800   | $\checkmark$      | 6  | 13.63% |

# i-Ready Winter Gr K Math Overall

# Students Taking Test: 46 • Minimum Passing Score: 362.00

|                          | Score       | Score |                   |    | Students |  |  |
|--------------------------|-------------|-------|-------------------|----|----------|--|--|
| Performance Levels       | Min         | Max   | Meets<br>Standard | #  | %        |  |  |
| One Grade Level Below    | 0           | 362   | ×                 | 23 | 50%      |  |  |
| Early On Grade Level     | 3 <b>62</b> | 373   |                   | 4  | 8.69%    |  |  |
| Mid or Above Grade Level | 373         | 800   |                   | 19 | 41.3%    |  |  |

# i-Ready Spring Gr K Math Overall

# Students Taking Test: 47 • Minimum Passing Score: 362.00

| ,, <u></u>               | Score |     |                   | Stu | ıdents |
|--------------------------|-------|-----|-------------------|-----|--------|
| Performance Levels       | Min   | Max | Meets<br>Standard | #   | %      |
| One Grade Level Below    | 0     | 362 | ×                 | 13  | 27.65% |
| Early On Grade Level     | 362   | 373 | ~                 | 8   | 17.02% |
| Mid or Above Grade Level | 373   | 800 | ~                 | 26  | 55.31% |