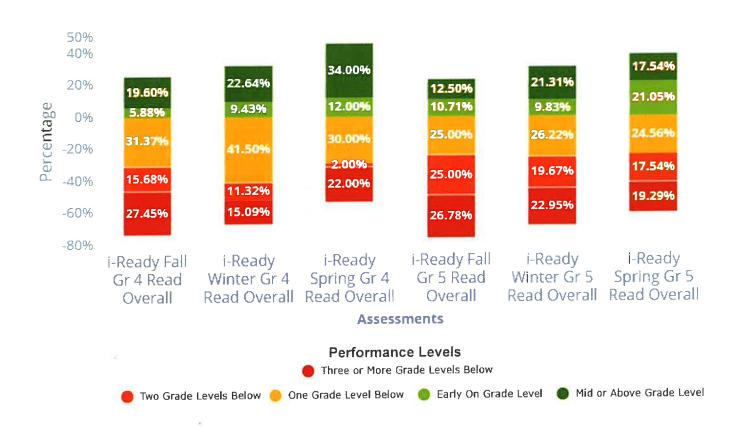

# i-Ready Fall Gr 4 Read Overall

# Students Taking Test: 51 • Minimum Passing Score: 557.00

|                                  | Score |     |                   | Students |        |  |
|----------------------------------|-------|-----|-------------------|----------|--------|--|
| Performance Levels               | Min   | Max | Meets<br>Standard | #        | %      |  |
| Three or More Grade Levels Below | 100   | 474 | ×                 | 14       | 27.45% |  |
| Two Grade Levels Below           | 474   | 496 | ×                 | 8        | 15.68% |  |
| One Grade Level Below            | 496   | 557 | ×                 | 16       | 31.37% |  |
| Early On Grade Level             | 557   | 579 |                   | 3        | 5.88%  |  |
| Mid or Above Grade Level         | 579   | 800 | ~                 | 10       | 19.6%  |  |

# i-Ready Winter Gr 4 Read Overall

# Students Taking Test: 53 • Minimum Passing Score: 557.00

|                                  | Score |     |                   | Students |        |  |
|----------------------------------|-------|-----|-------------------|----------|--------|--|
| Performance Levels               | Min   | Max | Meets<br>Standard | #        | %      |  |
| Three or More Grade Levels Below | 100   | 474 | ×                 | 8        | 15.09% |  |
| Two Grade Levels Below           | 474   | 496 | ×                 | 6        | 11.32% |  |
| One Grade Level Below            | 496   | 557 | ×                 | 22       | 41.5%  |  |
| Early On Grade Level             | 557   | 579 | ~                 | 5        | 9.43%  |  |
| Mid or Above Grade Level         | 579   | 800 | ~                 | 12       | 22.64% |  |

# i-Ready Spring Gr 4 Read Overall

# Students Taking Test: 50 • Minimum Passing Score: 557.00

|                                  | Score |     |                   | Students |     |  |
|----------------------------------|-------|-----|-------------------|----------|-----|--|
| Performance Levels               | Min   | Max | Meets<br>Standard | #        | %   |  |
| Three or More Grade Levels Below | 100   | 474 | ×                 | [ 11 ]   | 22% |  |
| Two Grade Levels Below           | 474   | 496 | ×                 | 1        | 2%  |  |
| One Grade Level Below            | 496   | 557 | ×                 | 15       | 30% |  |
| Early On Grade Level             | 557   | 579 | ~                 | 6        | 12% |  |
| Mid or Above Grade Level         | 579   | 800 |                   | 17       | 34% |  |

# i-Ready Fall Gr 5 Read Overall

# Students Taking Test: 56 • Minimum Passing Score: 581,00

|                                  | Score |     |                   | Students |        |  |
|----------------------------------|-------|-----|-------------------|----------|--------|--|
| Performance Levels               | Min   | Max | Meets<br>Standard | #        | %      |  |
| Three or More Grade Levels Below | 100   | 496 | ×                 | 15       | 26.78% |  |
| Two Grade Levels Below           | 496   | 542 | ×                 | 14       | 25%    |  |
| One Grade Level Below            | 542   | 581 | ×                 | 14       | 25%    |  |
| Early On Grade Level             | 581   | 609 | ~                 | 6        | 10.71% |  |
| Mid or Above Grade Level         | 609   | 800 | ~                 | 7        | 12.5%  |  |

# i-Ready Winter Gr 5 Read Overall

# Students Taking Test: 61 • Minimum Passing Score: 581.00

|                                  | Score |     |                   | Students |        |  |
|----------------------------------|-------|-----|-------------------|----------|--------|--|
| Performance Levels               | Min   | Max | Meets<br>Standard | #        | %      |  |
| Three or More Grade Levels Below | 100   | 496 | ×                 | 14       | 22.95% |  |
| Two Grade Levels Below           | 496   | 542 | ×                 | 12       | 19.67% |  |
| One Grade Level Below            | 542   | 581 | ×                 | 16       | 26.22% |  |
| Early On Grade Level             | 581   | 609 | ~                 | 6        | 9.83%  |  |
| Mid or Above Grade Level         | 609   | 800 | ~                 | 13       | 21.31% |  |

# i-Ready Spring Gr 5 Read Overall

# Students Taking Test: 57 • Minimum Passing Score: 581 00

|                                  | Score |     |                   | Students |        |  |
|----------------------------------|-------|-----|-------------------|----------|--------|--|
| Performance Levels               | Min   | Max | Meets<br>Standard | #        | %      |  |
| Three or More Grade Levels Below | 100   | 496 | ×                 | 11       | 19.29% |  |
| Two Grade Levels Below           | 496   | 542 | ×                 | 10       | 17.54% |  |
| One Grade Level Below            | 542   | 581 | ×                 | 14       | 24.56% |  |
| Early On Grade Level             | 581   | 609 |                   | 12       | 21.05% |  |
| Mid or Above Grade Level         | 609   | 800 | ~                 | 10       | 17.54% |  |