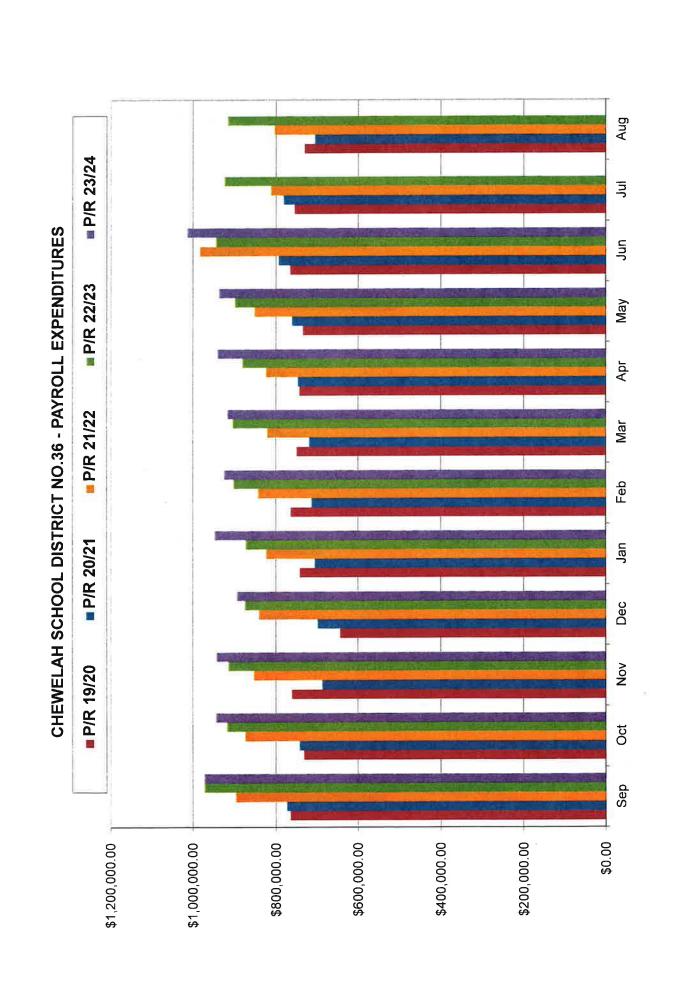

- A. Approve financial reports
- B. Approve general fund voucher numbers 124826-124886 for a total of \$227,194.30; voucher numbers 124932-124989 for a total of \$87,025.50; and voucher numbers 125000-125050 for a total of \$117,030.26
- C. Approve capital projects fund voucher numbers 124887-124889 for a total of \$24,506.84; voucher numbers 124990-124991 for a total of \$20,599.64; and voucher numbers 125051-125055 for a total of \$58,981.75
- D. Approve ASB voucher numbers 124890-124897 for a total of \$3,998.83; voucher numbers 124992-124998 for a total of \$4,070.70; and voucher numbers 125056-125071 for a total of \$13,177.08
- E. Approve payroll in the amount of \$937,973.04
- F. Personnel:
  - 1. Approval to hire Halie Milne as a temporary summer custodial laborer
  - Approval to hire Elise Warren as a temporary summer custodial laborer
  - Approval to hire Joshua Dahl as a temporary summer technology laborer
  - Approval to hire Andrew Goodwin as a temporary summer technology laborer
  - Approval to hire Arron Kent as a summer maintenance laborer
  - Approval to hire Titan Tapia as a summer maintenance laborer
  - Approval to hire Sheri Johnson as Jenkins Jr. High summer school English language arts teacher
  - Approval to hire Jacob Lee as Jenkins Jr. High summer school math teacher