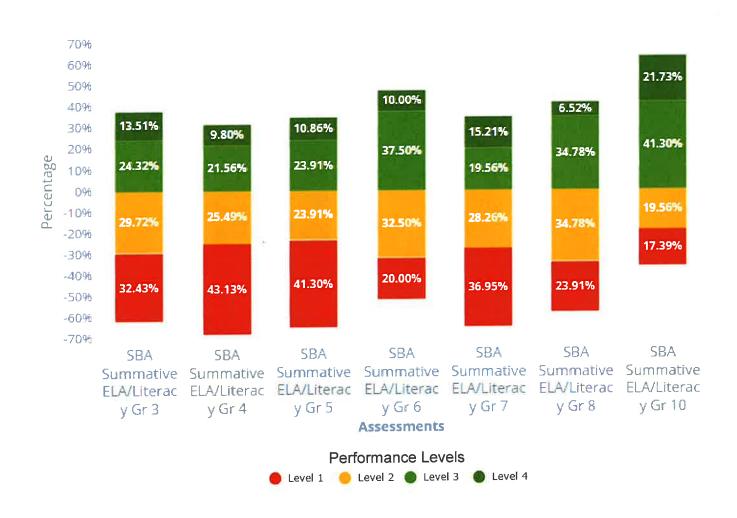

# 2023-2024

| Pages 1-17    | $K-5^{\rm th}$ grade i-Ready assessment data in Reading by grade level cohort for the past two years. Bar chart is followed by data tables for each grade level.                                                                                                                                                                                                                                                                                                                                                                                                                                     |
|---------------|------------------------------------------------------------------------------------------------------------------------------------------------------------------------------------------------------------------------------------------------------------------------------------------------------------------------------------------------------------------------------------------------------------------------------------------------------------------------------------------------------------------------------------------------------------------------------------------------------|
| Pages 18-34   | $K-5^{\rm th}$ grade i-Ready assessment data in Math by grade level cohort for the past two years. Bar chart is followed by data tables for each grade level.                                                                                                                                                                                                                                                                                                                                                                                                                                        |
| Pages 35-48   | 6 <sup>th</sup> – 10 <sup>th</sup> grade MAP Growth assessment data in Reading by grade level cohort for the past two years. Bar chart is followed by data tables for each grade level. Please note the numbers of students tested in 10 <sup>th</sup> grade in the spring is less than half the number of students that were tested earlier in the year, so the results for the spring testing window are skewed.                                                                                                                                                                                   |
| Pages 49-62   | 6 <sup>th</sup> – 10 <sup>th</sup> grade MAP Growth assessment data in Math by grade level cohort for grades 6-8 for the past two years. Please remember that some 8 <sup>th</sup> grade students take the Math assessment, while others take the Algebra 1 assessment. The data shown for 8 <sup>th</sup> grade only reflects students not enrolled in Algebra 1. For Algebra 1, data is shown for 8 <sup>th</sup> and 9 <sup>th</sup> grades. For Geometry, data is shown for 9 <sup>th</sup> and 10 <sup>th</sup> grades. There is no historical cohort data displayed for Algebra 1 or Geometry. |
| Pages 63-84   | 3 <sup>rd</sup> – 10 <sup>th</sup> grade MAP Growth assessment data in Science by grade level cohort for the past two years. Please note the number of students tested in 9 <sup>th</sup> grade in the fall was less than half the number of students tested during the other testing windows.                                                                                                                                                                                                                                                                                                       |
| Pages 85-87   | Current Smarter Balanced assessment scores from Spring 2024 for grades 3-8 and 10 in ELA. Bar chart is followed by data tables for each grade level.                                                                                                                                                                                                                                                                                                                                                                                                                                                 |
| Pages 88-90   | Current Smarter Balanced Assessment scores from Spring 2024 for grades 3-8 and 10 in Math. Bar chart is followed by data tables for each grade level.                                                                                                                                                                                                                                                                                                                                                                                                                                                |
| Pages 91-106  | Smarter Balanced Assessment scores in ELA for grades 4-8 and 10, showing cohort scores over time. There were no tests administered in the spring of 2020 due to COVID shut down, so there is some data missing that would have been from that test administration.                                                                                                                                                                                                                                                                                                                                   |
| Pages 107-122 | Smarter Balanced Assessment scores in Math for grades 4-8 and 10, showing cohort scores over time. There were no tests administered in the spring of 2020 due to COVID shut down, so there is some data missing that would have been from that test administration.                                                                                                                                                                                                                                                                                                                                  |
|               |                                                                                                                                                                                                                                                                                                                                                                                                                                                                                                                                                                                                      |