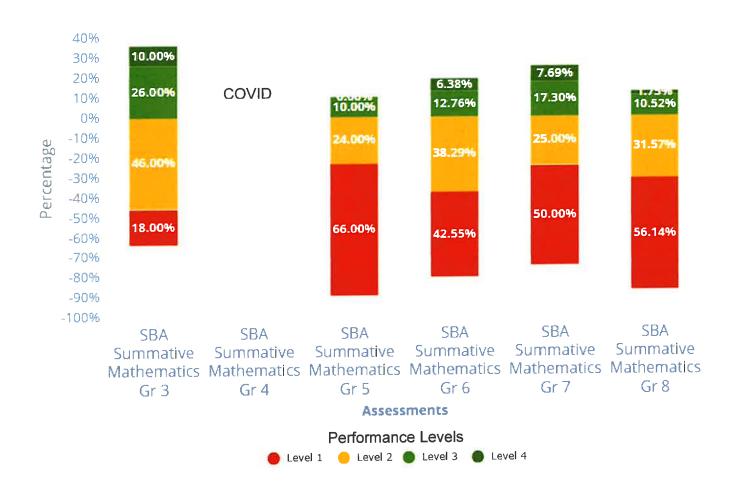

# 2023-2024

| Pages 1-17    | $K-5^{\rm th}$ grade i-Ready assessment data in Reading by grade level cohort for the past two years. Bar chart is followed by data tables for each grade level.                                                                                                                                                                                                                                                                                                                                                                                                                                     |
|---------------|------------------------------------------------------------------------------------------------------------------------------------------------------------------------------------------------------------------------------------------------------------------------------------------------------------------------------------------------------------------------------------------------------------------------------------------------------------------------------------------------------------------------------------------------------------------------------------------------------|
| Pages 18-34   | $K-5^{\rm th}$ grade i-Ready assessment data in Math by grade level cohort for the past two years. Bar chart is followed by data tables for each grade level.                                                                                                                                                                                                                                                                                                                                                                                                                                        |
| Pages 35-48   | 6 <sup>th</sup> – 10 <sup>th</sup> grade MAP Growth assessment data in Reading by grade level cohort for the past two years. Bar chart is followed by data tables for each grade level. Please note the numbers of students tested in 10 <sup>th</sup> grade in the spring is less than half the number of students that were tested earlier in the year, so the results for the spring testing window are skewed.                                                                                                                                                                                   |
| Pages 49-62   | 6 <sup>th</sup> – 10 <sup>th</sup> grade MAP Growth assessment data in Math by grade level cohort for grades 6-8 for the past two years. Please remember that some 8 <sup>th</sup> grade students take the Math assessment, while others take the Algebra 1 assessment. The data shown for 8 <sup>th</sup> grade only reflects students not enrolled in Algebra 1. For Algebra 1, data is shown for 8 <sup>th</sup> and 9 <sup>th</sup> grades. For Geometry, data is shown for 9 <sup>th</sup> and 10 <sup>th</sup> grades. There is no historical cohort data displayed for Algebra 1 or Geometry. |
| Pages 63-84   | 3 <sup>rd</sup> – 10 <sup>th</sup> grade MAP Growth assessment data in Science by grade level cohort for the past two years. Please note the number of students tested in 9 <sup>th</sup> grade in the fall was less than half the number of students tested during the other testing windows.                                                                                                                                                                                                                                                                                                       |
| Pages 85-87   | Current Smarter Balanced assessment scores from Spring 2024 for grades 3-8 and 10 in ELA. Bar chart is followed by data tables for each grade level.                                                                                                                                                                                                                                                                                                                                                                                                                                                 |
| Pages 88-90   | Current Smarter Balanced Assessment scores from Spring 2024 for grades 3-8 and 10 in Math. Bar chart is followed by data tables for each grade level.                                                                                                                                                                                                                                                                                                                                                                                                                                                |
| Pages 91-106  | Smarter Balanced Assessment scores in ELA for grades 4-8 and 10, showing cohort scores over time. There were no tests administered in the spring of 2020 due to COVID shut down, so there is some data missing that would have been from that test administration.                                                                                                                                                                                                                                                                                                                                   |
| Pages 107-122 | Smarter Balanced Assessment scores in Math for grades 4-8 and 10, showing cohort scores over time. There were no tests administered in the spring of 2020 due to COVID shut down, so there is some data missing that would have been from that test administration.                                                                                                                                                                                                                                                                                                                                  |
|               |                                                                                                                                                                                                                                                                                                                                                                                                                                                                                                                                                                                                      |