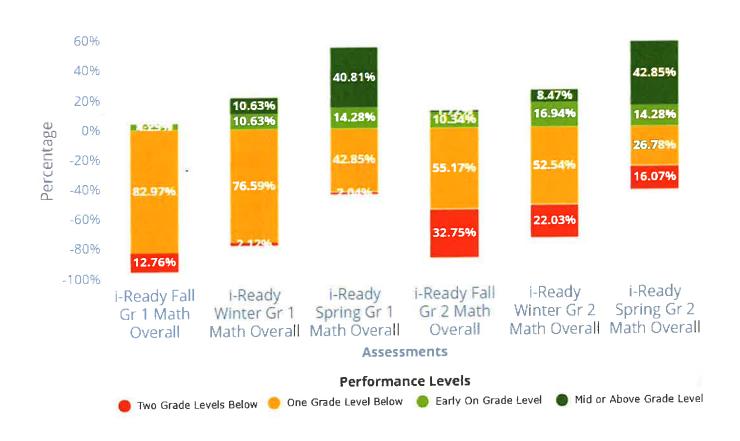

# i-Ready Fall Gr 1 Math Overall

# Students Taking Test: 47 • Minimum Passing Score: 402.00

|                          | Score |     |                   | Students |        |  |
|--------------------------|-------|-----|-------------------|----------|--------|--|
| Performance Levels       | Min   | Max | Meets<br>Standard | #        | %      |  |
| Two Grade Levels Below   | 0     | 347 | ×                 | 6        | 12.76% |  |
| One Grade Level Below    | 347   | 402 | ×                 | 39       | 82.97% |  |
| Early On Grade Level     | 402   | 413 |                   | 2        | 4.25%  |  |
| Mid or Above Grade Level | 413   | 800 |                   | 0        | 0%     |  |

# i-Ready Winter Gr 1 Math Overall

# Students Taking Test: 47 • Minimum Passing Score: 402 00

|                          | Score |     |                   | Students |        |  |
|--------------------------|-------|-----|-------------------|----------|--------|--|
| Performance Levels       | Min   | Max | Meets<br>Standard | #        | %      |  |
| Two Grade Levels Below   | 0     | 347 | ×                 | 1        | 2.12%  |  |
| One Grade Level Below    | 347   | 402 | ×                 | 36       | 76.59% |  |
| Early On Grade Level     | 402   | 413 | ~                 | 5        | 10.63% |  |
| Mid or Above Grade Level | 413   | 800 | ~                 | 5        | 10.63% |  |

# i-Ready Spring Gr 1 Math Overall

# Students Taking Test: 49 • Minimum Passing Score: 402.00

|                          | Score |     |                   | Students |        |  |
|--------------------------|-------|-----|-------------------|----------|--------|--|
| Performance Levels       | Min   | Max | Meets<br>Standard | #        | %      |  |
| Two Grade Levels Below   | 0     | 347 | ×                 | 1        | 2.04%  |  |
| One Grade Level Below    | 347   | 402 | ×                 | 21       | 42.85% |  |
| Early On Grade Level     | 402   | 413 |                   | 7        | 14.28% |  |
| Mid or Above Grade Level | 413   | 800 |                   | 20       | 40.81% |  |

#### i-Ready Fall Gr 2 Math Overall

# Students Taking Test: 57 • Minimum Passing Score: 428.00

|                        | Score |     |                   | Students |        |  |
|------------------------|-------|-----|-------------------|----------|--------|--|
| Performance Levels     | Min   | Max | Meets<br>Standard | #        | %      |  |
| Two Grade Levels Below | 0     | 387 | ×                 | 19       | 32.75% |  |
| One Grade Level Below  | 387   | 428 | ×                 | 32       | 55.17% |  |

# i-Ready Fall Gr 2 Math Overall

# Students Taking Test: 57 • Minimum Passing Score: 428.00

|                          | Score |     |                   | Stu | udents |
|--------------------------|-------|-----|-------------------|-----|--------|
| Performance Levels       | Min   | Max | Meets<br>Standard | #   | %      |
| Early On Grade Level     | 428   | 441 | ~                 | 6   | 10.34% |
| Mid or Above Grade Level | 441   | 800 | ~                 | 1   | 1.72%  |

# i-Ready Winter Gr 2 Math Overall

# Students Taking Test: 59 • Minimum Passing Score 428.00

|                          | Score | Score |                   |    | Students   |  |  |
|--------------------------|-------|-------|-------------------|----|------------|--|--|
| Performance Levels       | Min   | Max   | Meets<br>Standard | #  | <b>%</b> a |  |  |
| Two Grade Levels Below   | 0     | 387   | ×                 | 13 | 22.03%     |  |  |
| One Grade Level Below    | 387   | 428   | ×                 | 31 | 52.54%     |  |  |
| Early On Grade Level     | 428   | 441   | ~                 | 10 | 16.94%     |  |  |
| Mid or Above Grade Level | 441   | 800   | ~                 | 5  | 8.47%      |  |  |

# i-Ready Spring Gr 2 Math Overall

# Students Taking Test: 56 • Minimum Passing Score: 428.00

| -                        | Score |     |                   | Stu | idents |
|--------------------------|-------|-----|-------------------|-----|--------|
| Performance Levels       | Min   | Max | Meets<br>Standard | #   | %      |
| Two Grade Levels Below   | 0     | 387 | ×                 | 9   | 16.07% |
| One Grade Level Below    | 387   | 428 | ×                 | 15  | 26.78% |
| Early On Grade Level     | 428   | 441 | ~                 | 8   | 14.28% |
| Mid or Above Grade Level | 441   | 800 |                   | 24  | 42.85% |