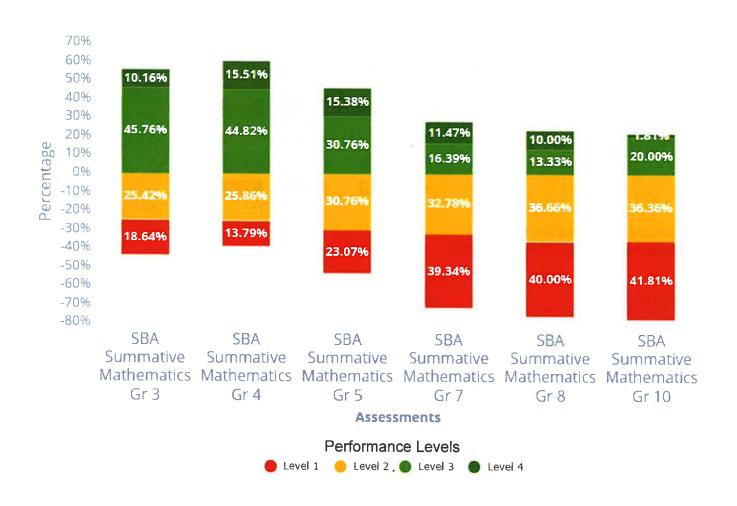

# 2023-2024

| Pages 1-17    | $K-5^{\rm th}$ grade i-Ready assessment data in Reading by grade level cohort for the past two years. Bar chart is followed by data tables for each grade level.                                                                                                                                                                                                                                                                                                                                                                                                                                     |
|---------------|------------------------------------------------------------------------------------------------------------------------------------------------------------------------------------------------------------------------------------------------------------------------------------------------------------------------------------------------------------------------------------------------------------------------------------------------------------------------------------------------------------------------------------------------------------------------------------------------------|
| Pages 18-34   | $K-5^{\rm th}$ grade i-Ready assessment data in Math by grade level cohort for the past two years. Bar chart is followed by data tables for each grade level.                                                                                                                                                                                                                                                                                                                                                                                                                                        |
| Pages 35-48   | 6 <sup>th</sup> – 10 <sup>th</sup> grade MAP Growth assessment data in Reading by grade level cohort for the past two years. Bar chart is followed by data tables for each grade level. Please note the numbers of students tested in 10 <sup>th</sup> grade in the spring is less than half the number of students that were tested earlier in the year, so the results for the spring testing window are skewed.                                                                                                                                                                                   |
| Pages 49-62   | 6 <sup>th</sup> – 10 <sup>th</sup> grade MAP Growth assessment data in Math by grade level cohort for grades 6-8 for the past two years. Please remember that some 8 <sup>th</sup> grade students take the Math assessment, while others take the Algebra 1 assessment. The data shown for 8 <sup>th</sup> grade only reflects students not enrolled in Algebra 1. For Algebra 1, data is shown for 8 <sup>th</sup> and 9 <sup>th</sup> grades. For Geometry, data is shown for 9 <sup>th</sup> and 10 <sup>th</sup> grades. There is no historical cohort data displayed for Algebra 1 or Geometry. |
| Pages 63-84   | 3 <sup>rd</sup> – 10 <sup>th</sup> grade MAP Growth assessment data in Science by grade level cohort for the past two years. Please note the number of students tested in 9 <sup>th</sup> grade in the fall was less than half the number of students tested during the other testing windows.                                                                                                                                                                                                                                                                                                       |
| Pages 85-87   | Current Smarter Balanced assessment scores from Spring 2024 for grades 3-8 and 10 in ELA. Bar chart is followed by data tables for each grade level.                                                                                                                                                                                                                                                                                                                                                                                                                                                 |
| Pages 88-90   | Current Smarter Balanced Assessment scores from Spring 2024 for grades 3-8 and 10 in Math. Bar chart is followed by data tables for each grade level.                                                                                                                                                                                                                                                                                                                                                                                                                                                |
| Pages 91-106  | Smarter Balanced Assessment scores in ELA for grades 4-8 and 10, showing cohort scores over time. There were no tests administered in the spring of 2020 due to COVID shut down, so there is some data missing that would have been from that test administration.                                                                                                                                                                                                                                                                                                                                   |
| Pages 107-122 | Smarter Balanced Assessment scores in Math for grades 4-8 and 10, showing cohort scores over time. There were no tests administered in the spring of 2020 due to COVID shut down, so there is some data missing that would have been from that test administration.                                                                                                                                                                                                                                                                                                                                  |
|               |                                                                                                                                                                                                                                                                                                                                                                                                                                                                                                                                                                                                      |