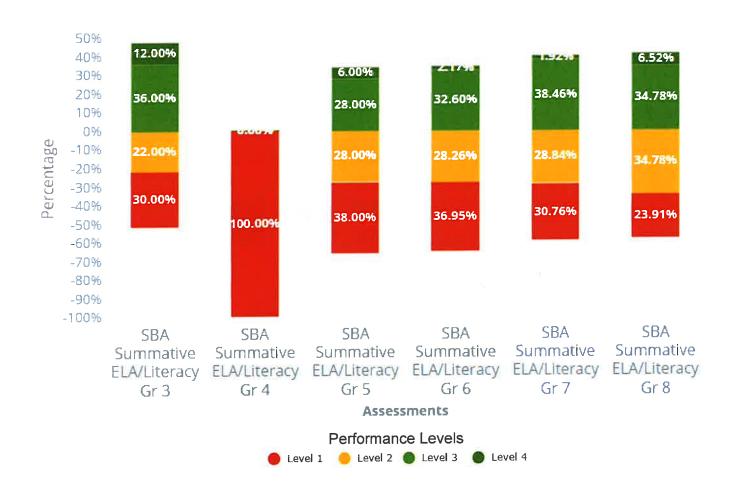

# Students Taking Test: 48 • Minimum Passing Score: 511,00

|                                  | Score |     |                   | Students |        |  |
|----------------------------------|-------|-----|-------------------|----------|--------|--|
| Performance Levels               | Min   | Max | Meets<br>Standard | #        | %      |  |
| Three or More Grade Levels Below | 100   | 419 | ×                 | 4        | 8.33%  |  |
| Two Grade Levels Below           | 419   | 474 | ×                 | 13       | 27.08% |  |
| One Grade Level Below            | 474   | 511 | ×                 | 8        | 16.66% |  |
| Early On Grade Level             | 511   | 545 | ~                 | 11       | 22.91% |  |
| Mid or Above Grade Level         | 545   | 800 |                   | 12       | 25%    |  |