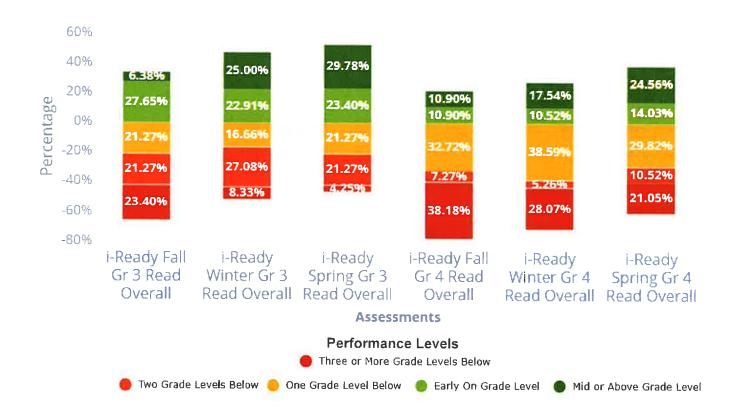

# i-Ready Fall Gr 3 Read Overall

# Students Taking Test: 36 • Minimum Passing Score: 511 00

|                                  | Score |     |                   | Stu | dents  |
|----------------------------------|-------|-----|-------------------|-----|--------|
| Performance Levels               | Min   | Max | Meets<br>Standard | #   | %      |
| Three or More Grade Levels Below | 100   | 419 | ×                 | 10  | 27.77% |
| Two Grade Levels Below           | 419   | 474 | ×                 | 8   | 22.22% |

# Students Taking Test: 36 • Minimum Passing Score: 511 00

|                          | Score |     |                   | Students |        |  |
|--------------------------|-------|-----|-------------------|----------|--------|--|
| Performance Levels       | Min   | Max | Meets<br>Standard | #        | %      |  |
| One Grade Level Below    | 474   | 511 | ×                 | 6        | 16.66% |  |
| Early On Grade Level     | 511   | 545 | $\sim$            | 8        | 22.22% |  |
| Mid or Above Grade Level | 545   | 800 |                   | 4        | 11.11% |  |

# i-Ready Winter Gr 3 Read Overall

# Students Taking Test: 38 • Minimum Passing Score: 511,00

|                                  | Score |     |                   | Students |        |  |
|----------------------------------|-------|-----|-------------------|----------|--------|--|
| Performance Levels               | Min   | Max | Meets<br>Standard | #        | %      |  |
| Three or More Grade Levels Below | 100   | 419 | ×                 | 4        | 10.52% |  |
| Two Grade Levels Below           | 419   | 474 | ×                 | 12       | 31.57% |  |
| One Grade Level Below            | 474   | 511 | ×                 | 5        | 13.15% |  |
| Early On Grade Level             | 511   | 545 | ~                 | 9        | 23.68% |  |
| Mid or Above Grade Level         | 545   | 800 | ~                 | 8        | 21.05% |  |

# i-Ready Spring Gr 3 Read Overall

# Students Taking Test: 39 • Minimum Passing Score: 511.00

|                                  | Score |     |                   | Students |        |  |
|----------------------------------|-------|-----|-------------------|----------|--------|--|
| Performance Levels               | Min   | Max | Meets<br>Standard | #        | %      |  |
| Three or More Grade Levels Below | 100   | 419 | ×                 | 2        | 5.12%  |  |
| Two Grade Levels Below           | 419   | 474 | ×                 | 9        | 23.07% |  |
| One Grade Level Below            | 474   | 511 | ×                 | 7        | 17.94% |  |
| Early On Grade Level             | 511   | 545 | ~                 | 8        | 20.51% |  |
| Mid or Above Grade Level         | 545   | 800 | ~                 | 13       | 33.33% |  |

# Students Taking Test: 47 • Minimum Passing Score: 511,00

|                                  | Score | Score |                   |    | Students |  |  |
|----------------------------------|-------|-------|-------------------|----|----------|--|--|
| Performance Levels               | Min   | Max   | Meets<br>Standard | #  | %        |  |  |
| Three or More Grade Levels Below | 100   | 419   | ×                 | 11 | 23.4%    |  |  |
| Two Grade Levels Below           | 419   | 474   | ×                 | 10 | 21.27%   |  |  |
| One Grade Level Below            | 474   | 511   | ×                 | 10 | 21.27%   |  |  |
| Early On Grade Level             | 511   | 545   | ~                 | 13 | 27.65%   |  |  |
| Mid or Above Grade Level         | 545   | 800   | ~                 | 3  | 6.38%    |  |  |

# Students Taking Test: 48 • Minimum Passing Score: 511,00

|                                  | Score |     |                   | Students |        |  |
|----------------------------------|-------|-----|-------------------|----------|--------|--|
| Performance Levels               | Min   | Max | Meets<br>Standard | #        | %      |  |
| Three or More Grade Levels Below | 100   | 419 | ×                 | 4        | 8.33%  |  |
| Two Grade Levels Below           | 419   | 474 | ×                 | 13       | 27.08% |  |
| One Grade Level Below            | 474   | 511 | ×                 | 8        | 16.66% |  |
| Early On Grade Level             | 511   | 545 | ~                 | 11       | 22.91% |  |
| Mid or Above Grade Level         | 545   | 800 |                   | 12       | 25%    |  |

# Students Taking Test: 47 • Minimum Passing Score: 511.00

|                                  | Score |     |                   | Students |        |  |
|----------------------------------|-------|-----|-------------------|----------|--------|--|
| Performance Levels               | Min   | Max | Meets<br>Standard | #        | %      |  |
| Three or More Grade Levels Below | 100   | 419 | ×                 | 2        | 4.25%  |  |
| Two Grade Levels Below           | 419   | 474 | ×                 | 10       | 21.27% |  |
| One Grade Level Below            | 474   | 511 | ×                 | 10       | 21.27% |  |
| Early On Grade Level             | 511   | 545 | ~                 | 11       | 23.4%  |  |
| Mid or Above Grade Level         | 545   | 800 | ~                 | 14       | 29.78% |  |

# i-Ready Fall Gr 4 Read Overall

# Students Taking Test: 55 • Minimum Passing Score: 557 00

|                                  |     | Score |     |                   | Stu | idents |
|----------------------------------|-----|-------|-----|-------------------|-----|--------|
| Performance Levels               | (6) | Min   | Max | Meets<br>Standard | #   | %      |
| Three or More Grade Levels Below |     | 100   | 474 | ×                 | 21  | 38.18% |
| Two Grade Levels Below           |     | 474   | 496 | ×                 | 4   | 7.27%  |
| One Grade Level Below            |     | 496   | 557 | ×                 | 18  | 32,72% |
| Early On Grade Level             |     | 557   | 579 |                   | 6   | 10.9%  |
| Mid or Above Grade Level         |     | 579   | 800 | ~                 | 6   | 10.9%  |

# i-Ready Winter Gr 4 Read Overall

# Students Taking Test: 57 • Minimum Passing Score: 557.00

|                                  | Score |     |                   | Students |        |  |
|----------------------------------|-------|-----|-------------------|----------|--------|--|
| Performance Levels               | Min   | Max | Meets<br>Standard | #        | %      |  |
| Three or More Grade Levels Below | 100   | 474 | ×                 | 16       | 28.07% |  |
| Two Grade Levels Below           | 474   | 496 | ×                 | 3        | 5.26%  |  |
| One Grade Level Below            | 496   | 557 | ×                 | 22       | 38.59% |  |
| Early On Grade Level             | 557   | 579 | ~                 | 6        | 10.52% |  |
| Mid or Above Grade Level         | 579   | 800 | ~                 | 10       | 17.54% |  |

# i-Ready Spring Gr 4 Read Overall

# Students Taking Test: 57 • Minimum Passing Score: 557 00

|                                  | Score |     |                   | Students |        |  |
|----------------------------------|-------|-----|-------------------|----------|--------|--|
| Performance Levels               | Min   | Max | Meets<br>Standard | #        | %      |  |
| Three or More Grade Levels Below | 100   | 474 | ×                 | 12       | 21.05% |  |
| Two Grade Levels Below           | 474   | 496 | ×                 | 6        | 10.52% |  |
| One Grade Level Below            | 496   | 557 | ×                 | 17       | 29.82% |  |
| Early On Grade Level             | 557   | 579 |                   | 8        | 14.03% |  |
| Mid or Above Grade Level         | 579   | 800 | ~                 | 14       | 24.56% |  |