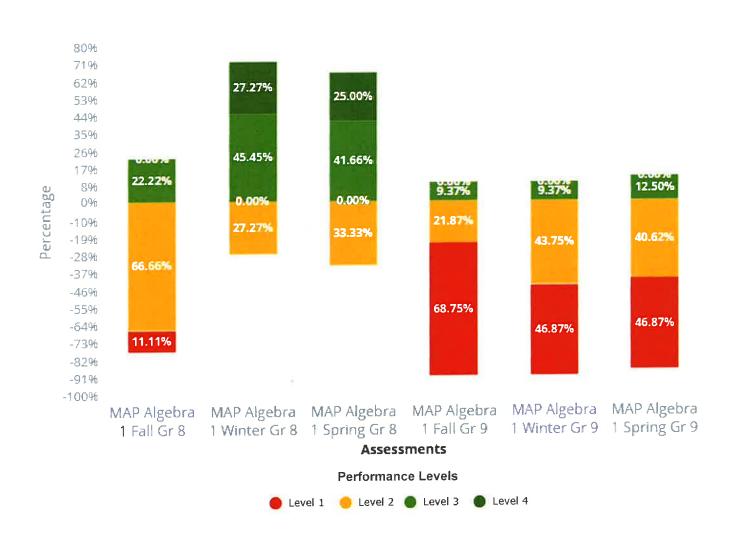

| 245   | 350   | ~                 | 1  | 2.27%    |  |  |

### MAP Math Spring Grd8 SBA-CC

# Students Taking Test: 36 • Minimum Passing Score: 237.00

|                    | Score | Score |                   |    | Students |  |  |
|--------------------|-------|-------|-------------------|----|----------|--|--|
| Performance Levels | Min   | Max   | Meets<br>Standard | #  | %        |  |  |
| Level 1            | 100   | 224   | ×                 | 16 | 44.44%   |  |  |
| Level 2            | 224   | 237   | ×                 | 15 | 41.66%   |  |  |
| Level 3            | 237   | 247   | ~                 | 5  | 13.88%   |  |  |
| Level 4            | 247   | 350   |                   | 0  | 0%       |  |  |



Performance Level Percentages for MAP Algebra 1 Grades 8 and 9



### MAP Algebra 1 Fall Gr 8

# Students Taking Test: 9 • Minimum Passing Score: 238.00

|                    | Score | Score |                   |   | Students |  |  |
|--------------------|-------|-------|-------------------|---|----------|--|--|
| Performance Levels | Min   | Max   | Meets<br>Standard | # | %        |  |  |
| Level 1            | 100   | 223   | ×                 | 1 | 11.11%   |  |  |
| Level 2            | 223   | 238   | ×                 | 6 | 66.66%   |  |  |
| Level 3            | 238   | 248   | ~                 | 2 | 22.22%   |  |  |
| Level 4            | 248   | 325   | ~                 | 0 | 0%       |  |  |

### MAP Algebra 1 Winter Gr 8

# Students Taking Test: 11 • Minimum Passing Score: 240.00

|                    | Score | Score |                   |